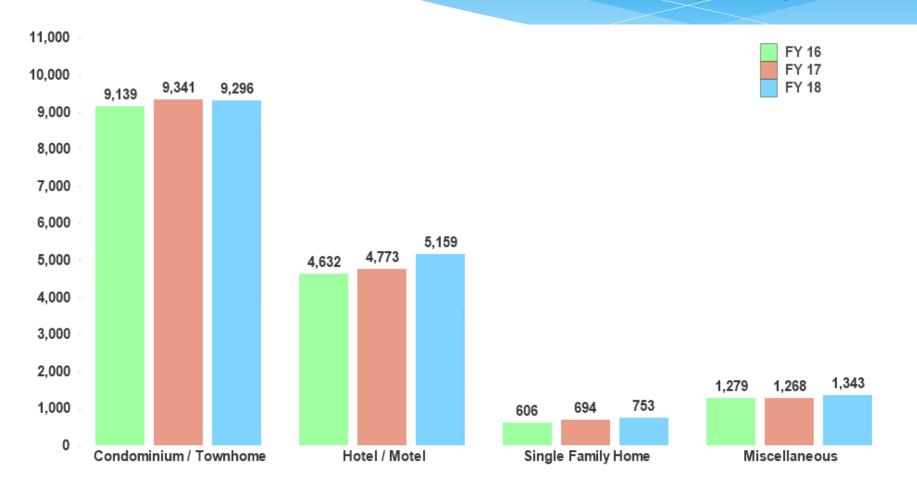

## Unit Count by Property Type Three Year January Comparison

Miscellaneous Includes: Campgrounds, Apartments, Duplex / Multi-family and Timeshare properties.

# Reporting Units grouped by Condominium / Townhome property type for month ending January 31, 2018

| BedRoomGroup | West End | Pier Park | Open Sands | Middle Beach | Grand Lagoon | Total |
|--------------|----------|-----------|------------|--------------|--------------|-------|
| 1 Bedroom    | 357      | 520       | 554        | 1,566        | 429          | 3,426 |
| 2 Bedroom    | 666      | 515       | 372        | 1,592        | 977          | 4,122 |
| 3+ Bedrooms  | 210      | 195       | 157        | 850          | 336          | 1,748 |
| Total        | 1,233    | 1,230     | 1,083      | 4,008        | 1,742        | 9,296 |

# Reporting Units and Gross Receipts for Hotel/Motel, Single Family and Miscellaneous property types for month ending January 31, 2018

Hotel/Motel Units: 5,159

Hotel/Motel Gross Receipts: \$3,002,406

Single Family Units: 753

Single Family Gross Receipts: \$463,271

Miscellaneous Units: 1,343

Miscellaneous Gross Receipts: \$827,895

Miscellaneous Includes: Campgrounds, Apartments, Duplex / Multi-family and Timeshare properties.