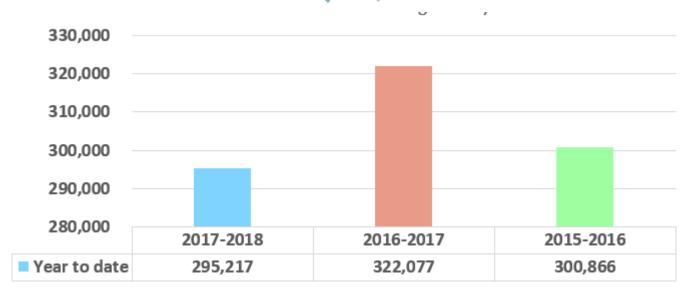

|     | 0        | n/a        |      |           |
| May       |      |            |      |          |     | 0        | n/a        |      |           |
| June      |      |            |      |          |     | 0        | n/a        |      |           |
| July      |      |            |      |          |     | 0        | n/a        |      |           |
| August    |      |            |      |          |     | 0        | n/a        |      |           |
| September |      |            |      |          |     | 0        | n/a        |      |           |
| Total     | \$   | 551,915    | \$   | 522,107  | \$  | 29,808   | 5.71%      | \$   | 534,742   |





#### **Panama City**

## For the month ending January 31, 2018







#### **Panama City**

## Four months ending January 31, 2018







Value

of

One

Cent

**Panama** 

City

Note: This report represents an accrual basis accounting of the value of one cent of collections within the month/year presented. These figures change over time due to past due collections.

## Value of One Cent Panama City Fiscal Years Ending September 30, 2018 and 2017

| Month    |       |         | 2016-2017 |         | \$ V | ariance? | % Variance |       |         |  |
|----------|-------|---------|-----------|---------|------|----------|------------|-------|---------|--|
|          | As of | 2/28/18 | As of 2   | 2/28/17 |      |          |            | FINAL | 2/28/18 |  |
| October  | \$    | 20,119  | \$        | 22,369  | \$   | (2,250)  | -10.06%    | \$    | 22,369  |  |
| November |       | 13,505  |           | 14,751  |      |