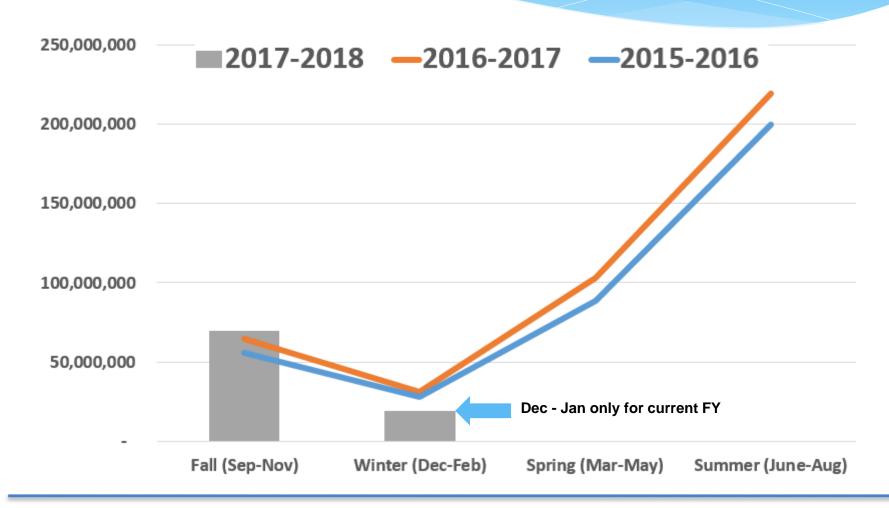

964 | 15,765 | 16,104 | 15,656 | 15,659 | 16,199 | 15,812 | 16,068 | 16,333 | 16,180 | 16,134 | 16,419 |
| FY 17 | 16,085 | 16,091 | 16,387 | 16,076 | 16,138 | 16,456 | 16,387 | 16,432 | 16,620 | 16,668 | 16,694 | 16,815 |
| FY 18 | 16,592 | 16,577 | 16,737 | 16,551 |        |        |        |        |        |        |        |        |





## Gross Rental Receipts Three Year January Comparison



\*Rounded to nearest whole dollar per each element





## Unit Count by Property Type Three Year January Comparison



Miscellaneous Includes: Campgrounds, Apartments, Duplex / Multi-family and Timeshare properties.





## Gross Receipts by Property Type Three Year January Comparison



\*Rounded to nearest whole dollar per each element





## Seasonal Gross Receipts Three Year Comparison







## Year to Date Monthly Gross Receipts Comparison

#### Fiscal Year Ending September 30, 2018



|       | Oct          | Nov          | Dec         | Jan          | Feb          | Mar          | Apr          | May          | Jun          | Jul           | Aug          | Sep          |
|-------|--------------|--------------|-------------|--------------|--------------|--------------|--------------|--------------|--------------|---------------|--------------|--------------|
| FY 16 | \$21,672,019 | \$8,845,539  | \$8,922,167 | \$9,299,581  | \$12,923,516 | \$25,640,798 | \$28,282,278 | \$37,917,538 | \$73,560,057 | \$90,707,407  | \$33,643,984 | \$28,429,060 |
| FY 17 | \$26,358,792 | \$10,151,640 | \$8,831,026 | \$9,856,482  | \$14,316,471 | \$28,660,417 | \$33,327,469 | \$43,035,027