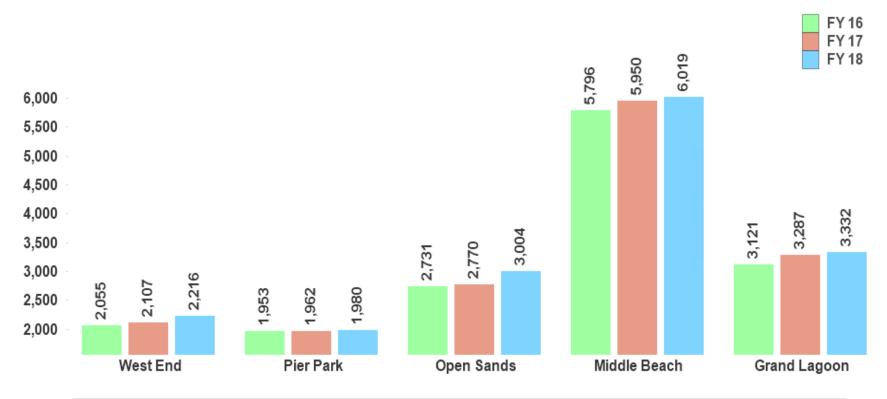

## Annual % of Gross Receipts by Zones Three Year Comparison

| Jan  | West End | Pier Park | Open Sands | Middle Beach | Grand Lagoon |
|------|----------|-----------|------------|--------------|--------------|
| FY16 | 14.42%   | 16.40%    | 16.25%     | 30.91%       | 22.02%       |
| FY17 | 14.17%   | 15.17%    | 16.16%     | 30.77%       | 23.74%       |
| FY18 | 14.19%   | 14.24%    | 18.61%     | 29.45%       | 23.51%       |

## Total Unit Count Three Year January Comparison

|       | Oct    | Nov    | Dec    | Jan    | Feb    | Mar    | Apr    | May    | Jun    | Jul    | Aug    | Sep    |
|-------|--------|--------|--------|--------|--------|--------|--------|--------|--------|--------|--------|--------|
| FY 16 | 15,964 | 15,765 | 16,104 | 15,656 | 15,659 | 16,199 | 15,812 | 16,068 | 16,333 | 16,180 | 16,134 | 16,419 |
| FY 17 | 16,085 | 16,091 | 16,387 | 16,076 | 16,138 | 16,456 | 16,387 | 16,432 | 16,620 | 16,668 | 16,694 | 16,815 |
| FY 18 | 16,592 | 16,577 | 16,737 | 16,551 |        |        |        |        |        |        |        |        |