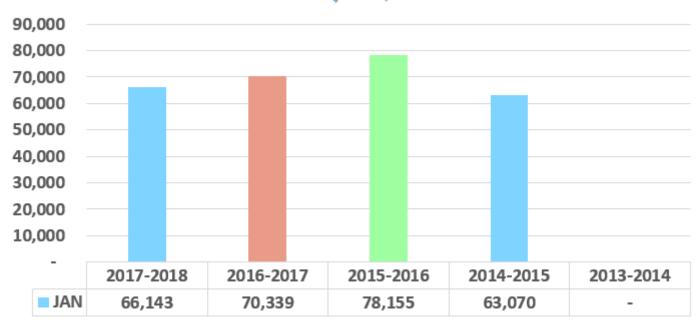

#### **Mexico Beach**

## For the month ending January 31, 2018

Fiscal Years Ending September 30, 2018 and 2017

| Month     | 2017  | 7-2018  | 201   | 5-2017  | \$ Va | riance% | Variance | 2016  | -2017   |
|-----------|-------|---------|-------|---------|-------|---------|----------|-------|---------|
|           | As of | 2/28/18 | As of | 2/28/17 |       |         |          | FINAL | 2/28/18 |
| October   | \$    | 8,264   | \$    | 8,725   | \$    | (461)   | -5.28%   | \$    | 8,754   |
| November  |       | 4,076   |       | 4,171   |       | (95)    | -2.28%   |       | 4,178   |
| December  |       | 4,080   |       | 3,791   |       | 289     | 7.62%    |       | 3,873   |
| January   |       | 4,744   |       | 4,722   |       | 22      | 0.47%    |       | 4,787   |
| February  |       |         |       |         |       | 0       | n/a      |       |         |
| March     |       |         |       |         |       | 0       | n/a      |       |         |
| April     |       |         |       |         |       | 0       | n/a      |       |         |
| May       |       |         |       |         |       | 0       | n/a      |       |         |
| June      |       |         |       |         |       | 0       | n/a      |       |         |
| July      |       |         |       |         |       | 0       | n/a      |       |         |
| August    |       |         |       |         |       | 0       | n/a      |       |         |
| September |       |         |       |         |       | 0       | n/a      |       |         |
| Total     | \$    | 21,164  | \$    | 21,409  | \$    | (245)   | -1.14%   | \$    | 21,592  |