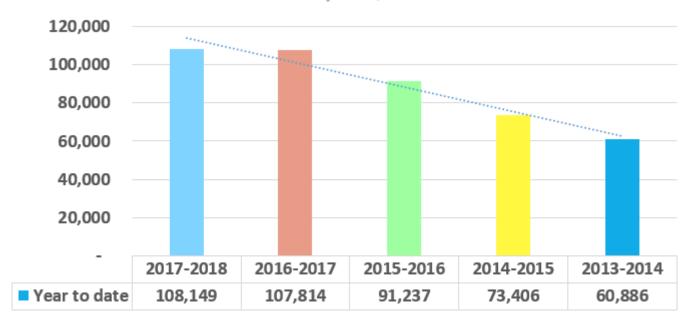

#### **Panama City Beach**

## Four months ending January 31, 2018

Value

of

One

Cent

**Panama City** 

Beach

Note: This report represents an accrual basis accounting of the value of one cent of collections within the month/year presented. These figures change over time due to past due collections.