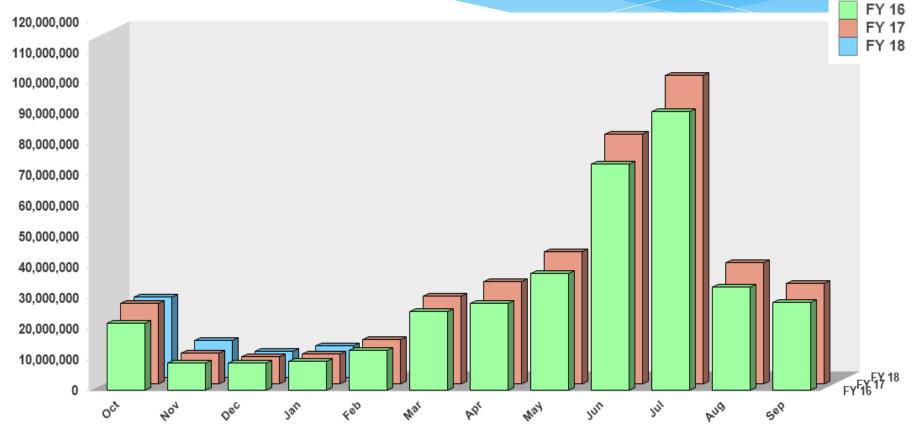

## Year to Date Monthly Gross Receipts Comparison

#### Fiscal Year Ending September 30, 2018

|       | Oct          | Nov          | Dec         | Jan          | Feb          | Mar          | Apr          | May          | Jun          | Jul           | Aug          | Sep          |
|-------|--------------|--------------|-------------|--------------|--------------|--------------|--------------|--------------|--------------|---------------|--------------|--------------|
| FY 16 | \$21,672,019 | \$8,845,539  | \$8,922,167 | \$9,299,581  | \$12,923,516 | \$25,640,798 | \$28,282,278 | \$37,917,538 | \$73,560,057 | \$90,707,407  | \$33,643,984 | \$28,429,060 |
| FY 17 | \$26,358,792 | \$10,151,640 | \$8,831,026 | \$9,856,482  | \$14,316,471 | \$28,660,417 | \$33,327,469 | \$43,035,027 | \$81,330,952 | \$100,382,717 | \$39,556,018 | \$32,642,114 |
| FY 18 | \$26,194,061 | \$11,983,219 | \$8,661,344 | \$10,396,222 |              |              |              |              |              |               |              |              |