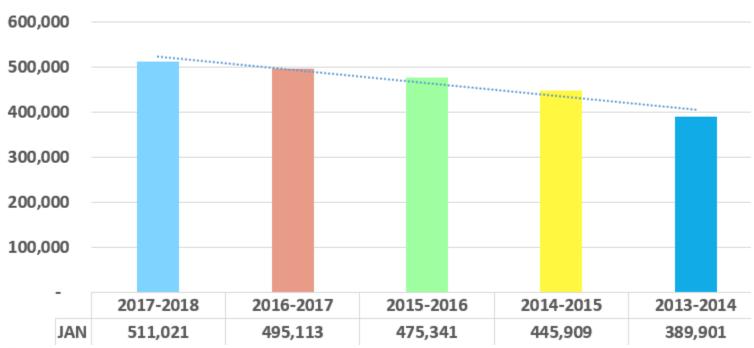

#### **Panama City Beach**

## For the month ending January 31, 2018

## Schedule of Collection Allocation Panama City Beach

For the month ending and fiscal year to date January 2018 and 2017

|                   | For the mo     | nth ending Januar | y 2017    | For the month ending January 2016 |                                          |           |  |  |
|-------------------|----------------|-------------------|-----------|-----------------------------------|------------------------------------------|-----------|--|--|
|                   | Current period | Prior periods     | Total     | Current period                    | Prior periods                            | Total     |  |  |
| Taxes             | 493,010        | 11,402            | 504,412   | 460,807                           | 26,525                                   | 487,332   |  |  |
| Penalties         | 2,467          | 3,980             | 6,447     | 2,395                             | 4,687                                    | 7,082     |  |  |
| Interest          | 2              | 160               | 162       | 5                                 | 694                                      | 699       |  |  |
| Total Collections | 495,479        | 15,542            | 511,021   | 463,207                           | 31,906                                   | 495,113   |  |  |
|                   | Fiscal year to | date through Janu | ary 2017  | Fiscal year                       | Fiscal year to date through January 2016 |           |  |  |
|                   | Current period | Prior periods     | Total     | Current period                    | Prior periods                            | Total     |  |  |
| Taxes             | 2,712,420      | 119,608           | 2,832,029 | 2,567,637                         | 121,129                                  | 2,688,766 |  |  |
| Penalties         | 7,904          | 20,812            | 28,717    | 8,419                             | 21,323                                   | 29,742    |  |  |
| Interest          | 7              | 2,893             | 2,900     | 20                                | 5,820                                    | 5,840     |  |  |
| Total Collections | 2,720,332      | 143,314           | 2,863,645 | 2,576,076                         | 148,272                                  | 2,724,348 |  |  |