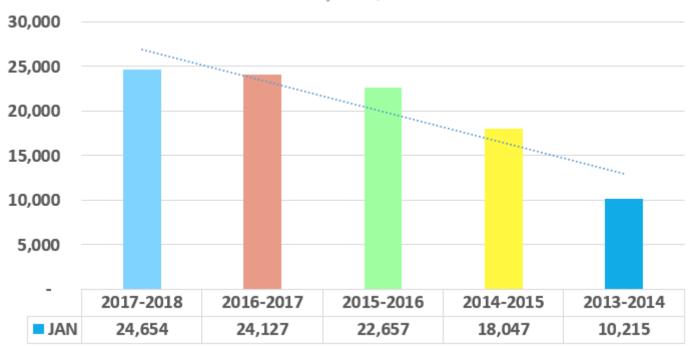

il    |       |         |           |         |      | 0        | n/a        |       |         |  |
| May      |       |         |           |         |      | 0        | n/a        |       |         |  |
| June     |       |         |           |         |      | 0        | n/a        |       |         |  |
| July     |       |         |           |         |      | 0        | n/a        |       |         |  |
| August   |       |         |           |         |      | 0        | n/a        |       |         |  |
| Septembe | r     |         |           |         |      | 0        | n/a        |       |         |  |
| Total    | \$    | 59,034  | \$        | 64,247  | \$   | (5,213)  | -8.11%     | \$    | 64,622  |  |





#### **Mexico Beach**

## For the month ending January 31, 2018







#### **Mexico Beach**

## Four months ending January 31, 2018







#### Value

of

One

Cent

Mexico

Beach

Note: This report represents an accrual basis accounting of the value of one cent of collections within the month/year presented. These figures change over time due to past due collections.



Fiscal Years Ending September 30, 2018 and 2017

| Month     | 2017  | 7-2018  | 201   | 5-2017  | \$ Va | riance% | Variance | 2016  | -2017   |
|-----------|-------|---------|-------|---------|-------|---------|----------|-------|---------|
|           | As of | 2/28/18 | As of | 2/28/17 |       |         |          | FINAL | 2/28/18 |
| October   | \$    | 8,264   | \$    | 8,725   | \$    | (461)   | -5.28%   | \$    | 8,754   |
| November  |       | 4,076   |       | 4,171   |