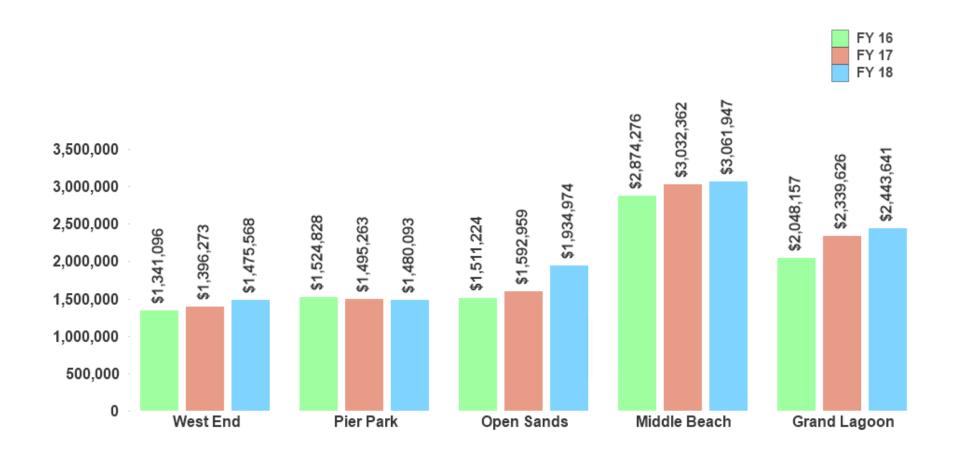

## Gross Rental Receipts Three Year January Comparison

\*Rounded to nearest whole dollar per each element