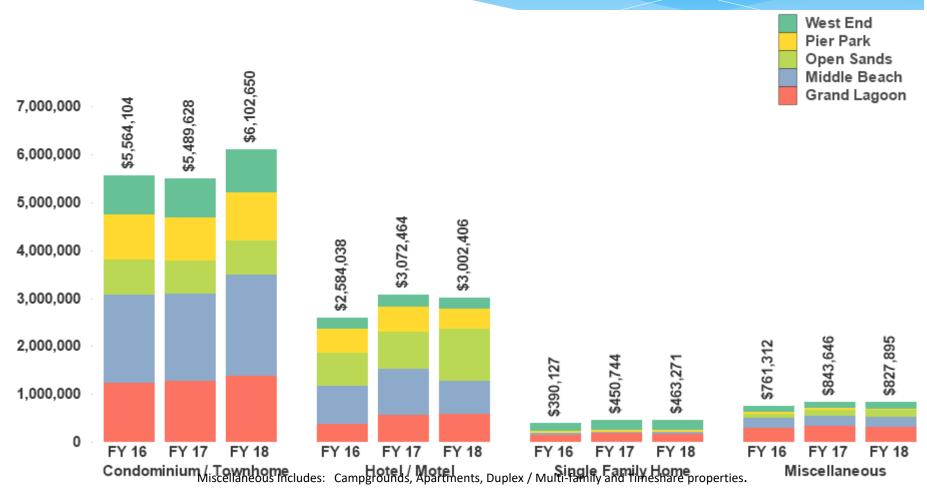

## Gross Receipts by Property Type Three Year January Comparison

\*Rounded to nearest whole dollar per each element

# Reporting Gross Receipts grouped by Condominium / Townhome property type for month ending January 31, 2018

| BedRoomGroup | West End  | Pier Park | Open Sands | Middle Beach | Grand Lagoon | Total       |
|--------------|-----------|-----------|------------|--------------|--------------|-------------|
| 1 Bedroom    | \$213,851 | \$375,234 | \$274,631  | \$590,714    | \$257,780    | \$1,712,210 |
| 2 Bedroom    | \$515,482 | \$420,873 | \$310,681  | \$937,279    | \$785,859    | \$2,970,174 |
| 3+ Bedrooms  | \$171,480 | \$202,157 | \$124,442  | \$591,286    | \$330,901    | \$1,420,266 |
| Total        | \$900,814 | \$998,264 | \$709,754  | \$2,119,279  | \$1,374,540  | \$6,102,650 |

# Reporting Units and Gross Receipts for Hotel/Motel, Single Family and Miscellaneous property types for month ending January 31, 2018

Hotel/Motel Units: 5,159

Hotel/Motel Gross Receipts: \$3,002,406

Single Family Units: 753

Single Family Gross Receipts: \$463,271

Miscellaneous Units: 1,343

Miscellaneous Gross Receipts: \$827,895

Miscellaneous Includes: Campgrounds, Apartments, Duplex / Multi-family and Timeshare properties.