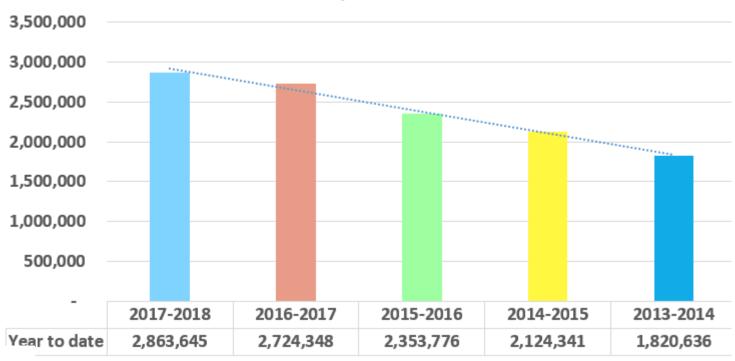

#### **Panama City Beach**

## Four months ending January 31, 2018

Value

of

One

Cent

**Panama City** 

Beach

Note: This report represents an accrual basis accounting of the value of one cent of collections within the month/year presented. These figures change over time due to past due collections.

## Schedule of Collection Allocation Panama City Beach

For the month ending and fiscal year to date January 2018 and 2017

|                   | For the mo     | nth ending Januar | y 2017    | For the month ending January 2016 |                                          |           |  |  |
|-------------------|----------------|-------------------|-----------|-----------------------------------|------------------------------------------|-----------|--|--|
|                   | Current period | Prior periods     | Total     | Current period                    | Prior periods                            | Total     |  |  |
| Taxes             | 493,010        | 11,402            | 504,412   | 460,807                           | 26,525                                   | 487,332   |  |  |
| Penalties         | 2,467          | 3,980             | 6,447     | 2,395                             | 4,687                                    | 7,082     |  |  |
| Interest          | 2              | 160               | 162       | 5                                 | 694                                      | 699       |  |  |
| Total Collections | 495,479        | 15,542            | 511,021   | 463,207                           | 31,906                                   | 495,113   |  |  |
|                   | Fiscal year to | date through Janu | ary 2017  | Fiscal year                       | Fiscal year to date through January 2016 |           |  |  |
|                   | Current period | Prior periods     | Total     | Current period                    | Prior periods                            | Total     |  |  |
| Taxes             | 2,712,420      | 119,608           | 2,832,029 | 2,567,637                         | 121,129                                  | 2,688,766 |  |  |
| Penalties         | 7,904          | 20,812            | 28,717    | 8,419                             | 21,323                                   | 29,742    |  |  |
| Interest          | 7              | 2,893             | 2,900     | 20                                | 5,820                                    | 5,840     |  |  |
| Total Collections | 2,720,332      | 143,314           | 2,863,645 | 2,576,076                         | 148,272                                  | 2,724,348 |  |  |