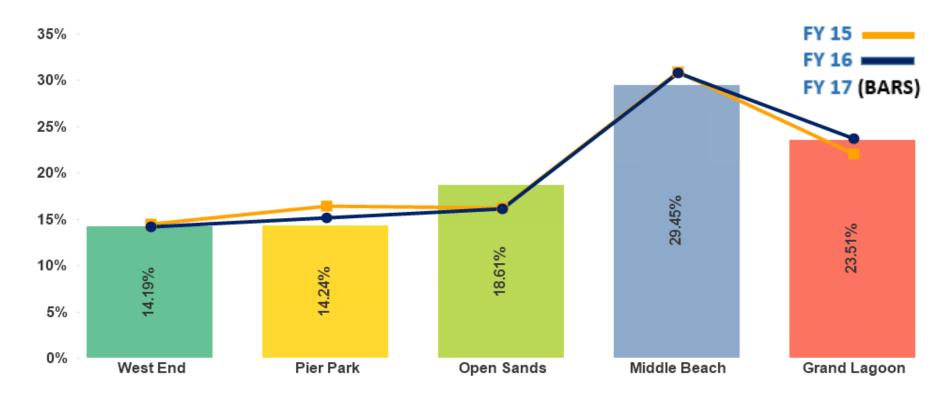

## Annual % of Gross Receipts by Zones Three Year Comparison

| Jan  | West End | Pier Park | Open Sands | Middle Beach | Grand Lagoon |
|------|----------|-----------|------------|--------------|--------------|
| FY16 | 14.42%   | 16.40%    | 16.25%     | 30.91%       | 22.02%       |
| FY17 | 14.17%   | 15.17%    | 16.16%     | 30.77%       | 23.74%       |
| FY18 | 14.19%   | 14.24%    | 18.61%     | 29.45%       | 23.51%       |