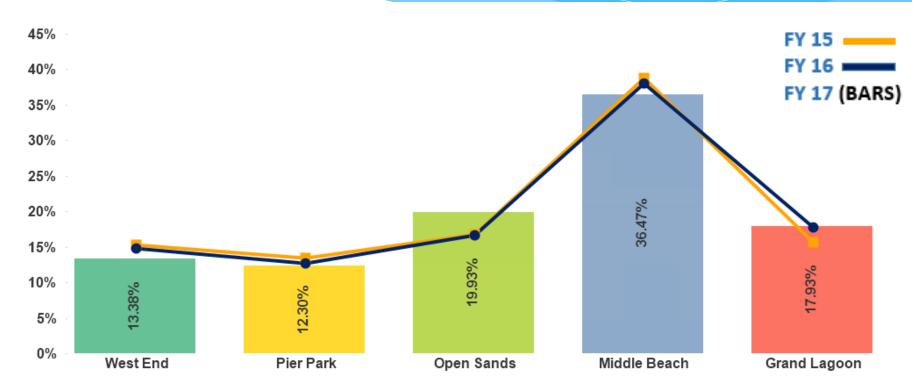

### Annual % of Gross Receipts by Zones Three Year Comparison

| Mar  | West End | Pier Park | Open Sands | Middle Beach | Grand Lagoon |
|------|----------|-----------|------------|--------------|--------------|
| FY16 | 15.27%   | 13.46%    | 16.76%     | 38.82%       | 15.69%       |
| FY17 | 14.86%   | 12.69%    | 16.65%     | 38.02%       | 17.77%       |
| FY18 | 13.38%   | 12.30%    | 19.93%     | 36.47%       | 17.93%       |