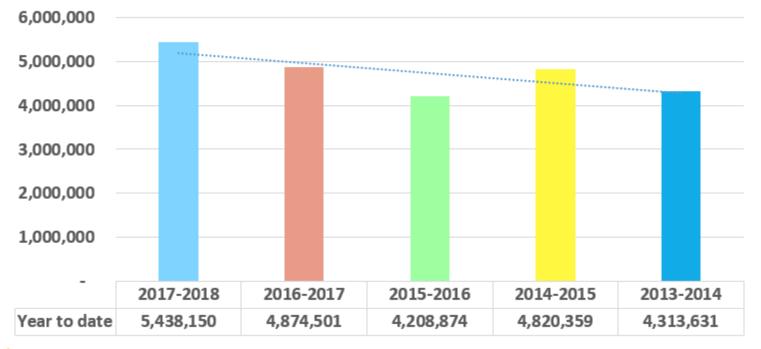

## Schedule of Collection Allocation Panama City Beach

|                   | For the mo     | onth ending March | 2018      | For the month ending March 2017 |                       |           |  |
|-------------------|----------------|-------------------|-----------|---------------------------------|-----------------------|-----------|--|
|                   | Current period | Prior periods     | Total     | Current period                  | Prior periods         | Total     |  |
| Taxes             | 1,759,217      | 10,845            | 1,770,062 | 1,330,574                       | 77,136                | 1,407,710 |  |
| Penalties         | 5,235          | 3,157             | 8,392     | 1,897                           | 6,333                 | 8,230     |  |
| Interest          | 19             | 76                | 95        | 8                               | 5,836                 | 5,844     |  |
| Total Collections | 1,764,471      | 14,078            | 1,778,549 | 1,332,479                       | 89,305                | 1,421,784 |  |
|                   | Fiscal year to | date through Ma   | rch 2018  | Fiscal yea                      | r to date through Mar | ch 2017   |  |
|                   | Current period | Prior periods     | Total     | Current period                  | Prior periods         | Total     |  |
| Taxes             | 5,242,519      | 148,840           | 5,391,359 | 4,569,394                       | 243,575               | 4,812,969 |  |
| Penalties         | 15,994         | 27,514            | 43,508    | 12,587                          | 36,296                | 48,883    |  |
| Interest          | 30             | 3,253             | 3,283     | 32                              | 12,617                | 12,649    |  |
| Total Collections | 5,258,543      | 179,607           | 5,438,150 | 4,582,013                       | 292,488               | 4,874,501 |  |