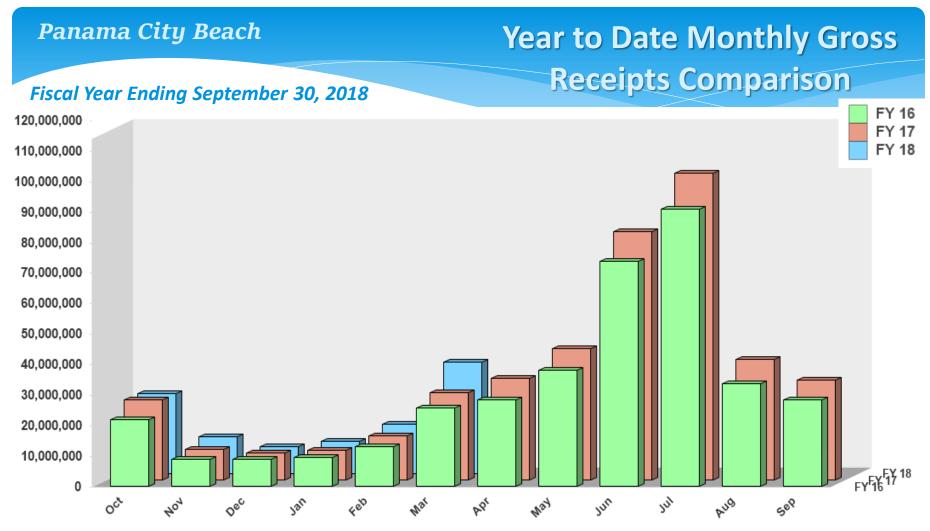

FY 16

FY 17

Miscellaneous

FY 18

18

|       | Oct          | Nov          | Dec         | Jan          | Feb          | Mar          | Apr          | May          | Jun          | Jul           | Aug          | Sep          |
|-------|--------------|--------------|-------------|--------------|--------------|--------------|--------------|--------------|--------------|---------------|--------------|--------------|
| FY 16 | \$21,670,752 | \$8,844,406  | \$8,922,167 | \$9,299,150  | \$12,921,650 | \$25,639,251 | \$28,280,945 | \$37,914,010 | \$73,555,558 | \$90,700,508  | \$33,641,886 | \$28,427,018 |
| FY 17 | \$26,355,909 | \$10,151,640 | \$8,841,026 | \$9,856,096  | \$14,314,769 | \$28,659,642 | \$33,323,994 | \$43,029,851 | \$81,331,898 | \$100,437,905 | \$39,555,155 | \$32,645,239 |
| FY 18 | \$26,211,022 | \$11,982,807 | \$8,750,528 | \$10,500,763 | \$16,170,500 | \$36,489,289 |              |              |              |               |              |              |