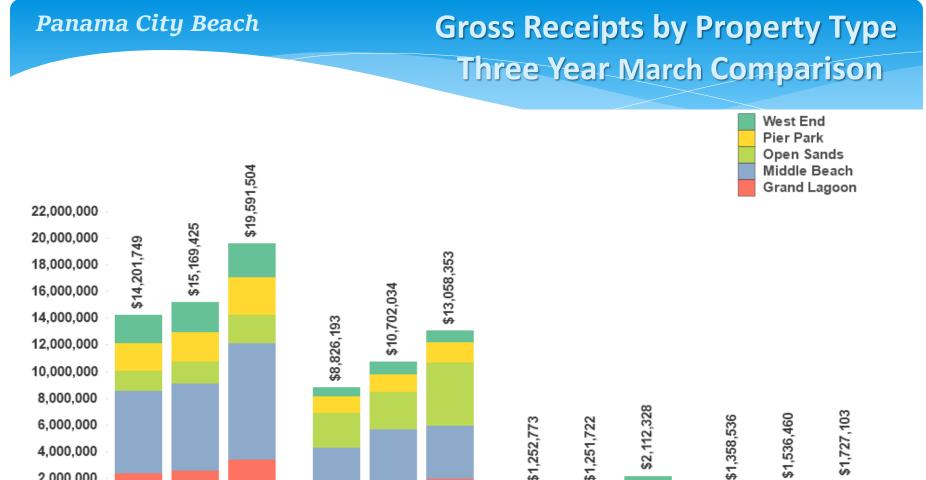

### Annual % of Gross Receipts by Zones Three Year Comparison

| Mar  | West End | Pier Park | Open Sands | Middle Beach | Grand Lagoon |
|------|----------|-----------|------------|--------------|--------------|
| FY16 | 15.27%   | 13.46%    | 16.76%     | 38.82%       | 15.69%       |
| FY17 | 14.86%   | 12.69%    | 16.65%     | 38.02%       | 17.77%       |
| FY18 | 13.38%   | 12.30%    | 19.93%     | 36.47%       | 17.93%       |