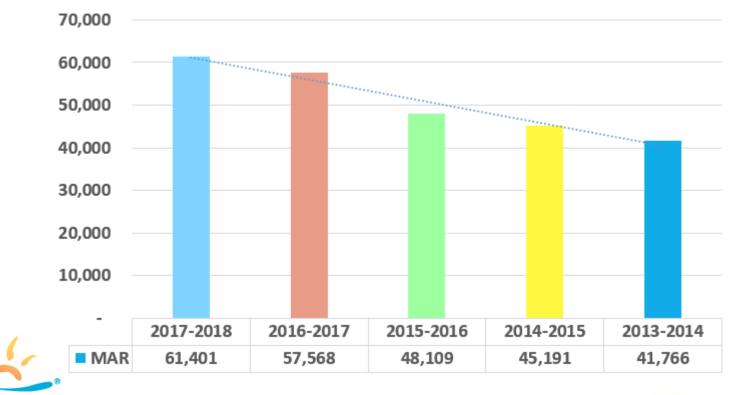

| July     |      |                         |       |                        |     | 0       | n/a        |      |           |
| August   |      |                         |       |                        |     | 0       | n/a        |      |           |
| Septembe | r    |                         |       |                        |     | 0       | n/a        |      |           |
| Total    | \$   | 105,957                 | \$    | 112,298                | \$  | (6,341) | -5.65%     | \$   | 112,299   |

of One Cent

Value

Panama City

Note: This report represents an accrual basis accounting of the value of one cent of collections within the month/year presented. These figures change over time due to past due collections.





## **Mexico Beach**

#### For the month ending March 31, 2018





## **Mexico Beach**

#### Six months ending March 31, 2018







# Value of One Cent Mexico

Beach

Note: This report represents an accrual basis accounting of the value of one cent of collections within the month/year presented. These figures change over time due to past due collections.



#### Value of One Cent Mexico Beach Fiscal Years Ending September 30, 2018 and 2017

| Month     | 201   | 7-2018  | 2016    | -2017   | \$Va | ariance | % Variance | 201  | L6-2017   |
|-----------|-------|---------|---------|---------|------|---------|------------|------|-----------|
|           | As of | 4/30/18 | As of 4 | 4/30/17 |      |         |            | FINA | L 4/30/18 |
| October   | \$    | 8,338   | \$      | 8,756   | \$   | (418)   | -4.77%     | \$   | 8,754     |
| November  |