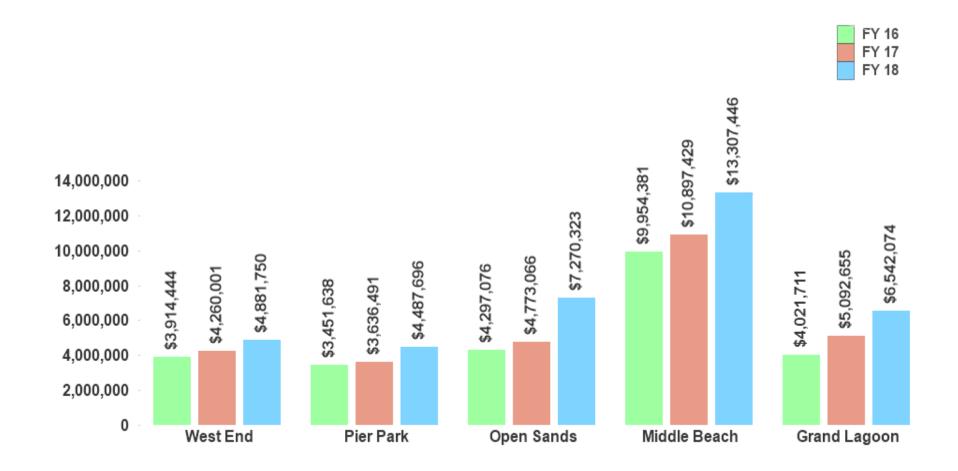

## Gross Rental Receipts Three Year March Comparison

\*Rounded to nearest whole dollar per each element

Panama City Beach

\*Rounded to nearest whole dollar per each element