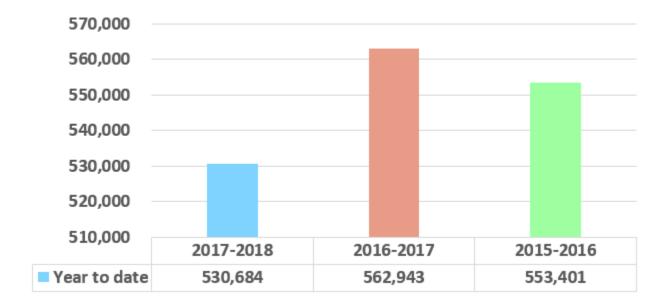

#### Value of One Cent Panama City Fiscal Years Ending September 30, 2018 and 2017

| Month    | 20   | 17-2018                 | 201   | 6-2017                 | \$ν | ariance | % Variance | 201  | 16-2017   |
|----------|------|-------------------------|-------|------------------------|-----|---------|------------|------|-----------|
|          | As o | of <mark>4/30/18</mark> | As of | f <mark>4/30/17</mark> |     |         |            | FINA | L 4/30/18 |
| October  | \$   | 20,233                  | \$    | 22,369                 | \$  | (2,136) | -9.55%     | \$   | 22,369    |
| November |      | 13,895                  |       | 14,751                 |     | (856)   | -5.80%     |      | 14,752    |
| December |      | 12,627                  |       | 13,059                 |     | (432)   | -3.31%     |      | 13,059    |
| January  |      | 13,232                  |       | 14,442                 |     | (1,210) | -8.38%     |      | 14,442    |
| February |      | 16,453                  |       | 16,631                 |     | (178)   | -1.07%     |      | 16,631    |
| March    |      | 29,517                  |       | 31,046                 |     | (1,529) | -4.92%     |      | 31,046    |
| April    |      |                         |       |                        |     | 0       | n/a        |      |           |
| Мау      |      |                         |       |                        |     | 0       | n/a        |      |           |
| June     |      |                         |       |                        |     | 0       | n/a        |      |           |
| July     |      |                         |       |                        |     | 0       | n/a        |      |           |
| August   |      |                         |       |                        |     | 0       | n/a        |      |           |
| Septembe | r    |                         |       |                        |     | 0       | n/a        |      |           |
| Total    | \$   | 105,957                 | \$    | 112,298                | \$  | (6,341) | -5.65%     | \$   | 112,299   |