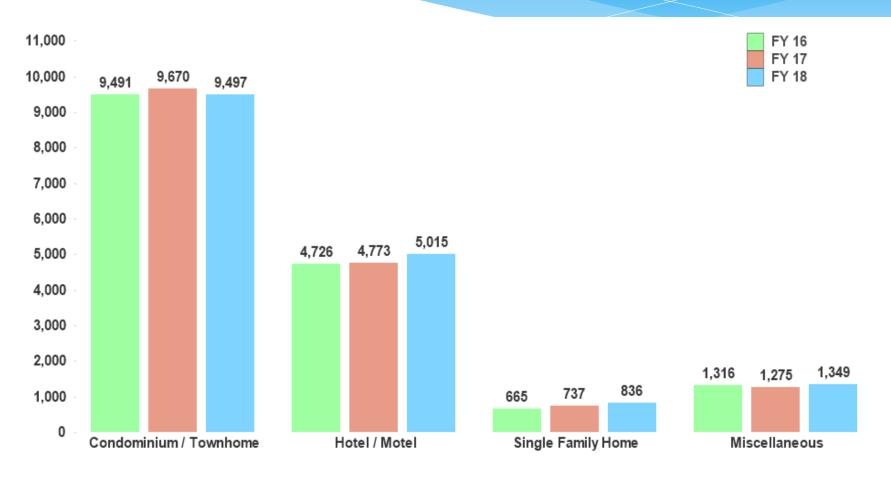

## Unit Count by Property Type Three Year March Comparison

Miscellaneous Includes: Campgrounds, Apartments, Duplex / Multi-family and Timeshare properties.

Miscellaneous Includes: Campgrounds, Apartments, Duplex / Multi-family and Timeshare properties.

Miscellaneous Includes: Campgrounds, Apartments, Duplex / Multi-family and Timeshare properties.