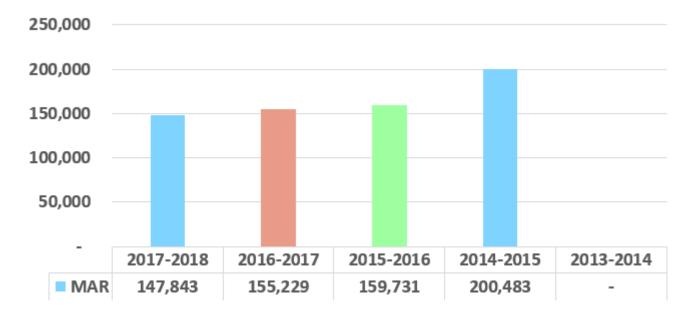

#### Value of One Cent Panama City Beach Fiscal Years Ending September 30, 2018 and 2017

| Month     |    | 017-2018   |      | 16-2017    | \$<br>Variance | % Variance |     | 016-2017   |
|-----------|----|------------|------|------------|----------------|------------|-----|------------|
|           | As | of 4/30/18 | As o | of 4/30/17 |                |            | FIN | AL 4/30/18 |
| October   | \$ | 256,414    | \$   | 260,380    | \$<br>(3,966)  | -1.52%     | \$  | 258,311    |
| November  |    | 113,089    |      | 97,543     | 15,546         | 15.94%     |     | 97,543     |
| December  |    | 84,454     |      | 79,662     | 4,792          | 6.02%      |     | 85,702     |
| January   |    | 100,969    |      | 93,257     | 7,712          | 8.27%      |     | 93,286     |
| February  |    | 157,209    |      | 137,744    | 19,465         | 14.13%     |     | 137,817    |
| March     |    | 352,264    |      | 266,766    | 85,498         | 32.05%     |     | 271,126    |
| April     |    |            |      |            | 0              | n/a        |     |            |
| May       |    |            |      |            | 0              | n/a        |     |            |
| June      |    |            |      |            | 0              | n/a        |     |            |
| July      |    |            |      |            | 0              | n/a        |     |            |
| August    |    |            |      |            | 0              | n/a        |     |            |
| September |    |            |      |            | <br>0          | n/a        |     |            |
| Total     | \$ | 1,064,399  | \$   | 935,352    | \$<br>129,047  | 13.80%     | \$  | 943,785    |