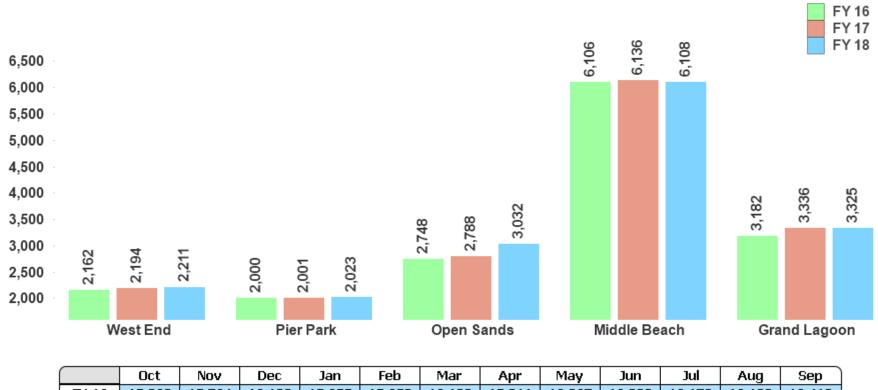

## Total Unit Count Three Year March Comparison

| (     | Oct    | Nov    | Dec    | Jan    | Feb    | Mar    | Apr    | May    | Jun    | Jul    | Aug    | Sep    |
|-------|--------|--------|--------|--------|--------|--------|--------|--------|--------|--------|--------|--------|
| FY 16 | 15,963 | 15,764 | 16,103 | 15,655 | 15,658 | 16,198 | 15,811 | 16,067 | 16,332 | 16,179 | 16,133 | 16,418 |
| FY 17 | 16,084 | 16,090 | 16,397 | 16,075 | 16,137 | 16,455 | 16,386 | 16,432 | 16,621 | 16,680 | 16,694 | 16,818 |
| FY 18 | 16,601 | 16,580 | 16,780 | 16,685 | 16,564 | 16,699 |        |        |        |        |        |        |