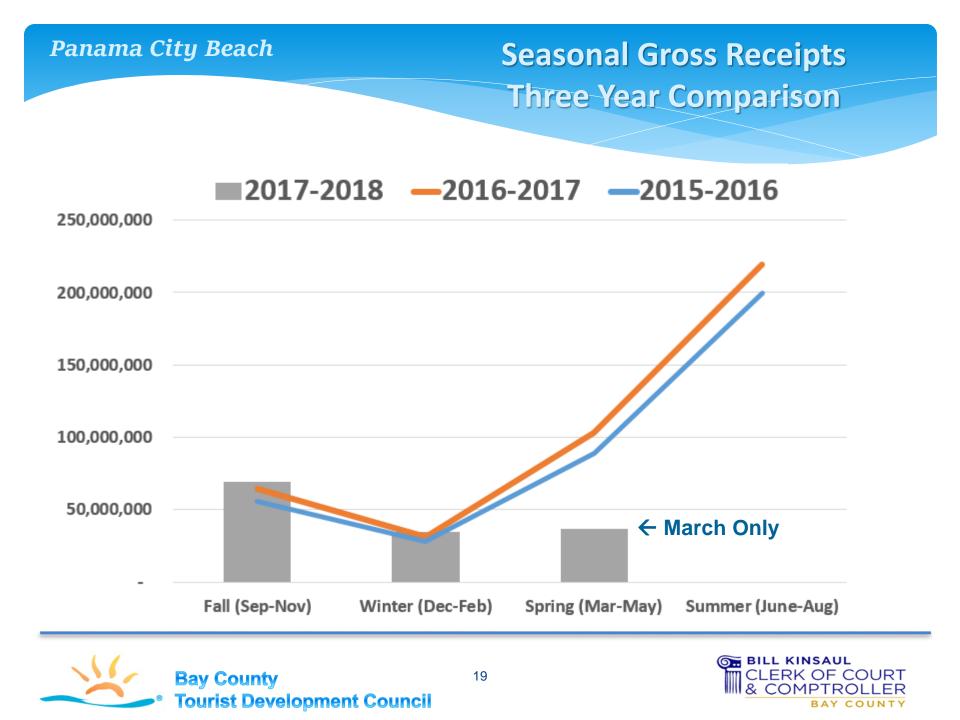

## Gross Rental Receipts Three Year March Comparison

\*Rounded to nearest whole dollar per each element

Panama City Beach