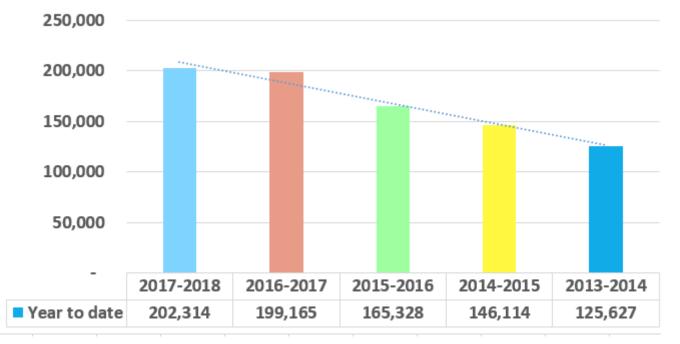

|     | 0       | n/a        |      |           |
| August   |      |                         |       |                        |     | 0       | n/a        |      |           |
| Septembe | r    |                         |       |                        |     | 0       | n/a        |      |           |
| Total    | \$   | 105,957                 | \$    | 112,298                | \$  | (6,341) | -5.65%     | \$   | 112,299   |

of One Cent

Value

Panama City

Note: This report represents an accrual basis accounting of the value of one cent of collections within the month/year presented. These figures change over time due to past due collections.





## **Mexico Beach**

#### For the month ending March 31, 2018





## **Mexico Beach**

#### Six months ending March 31, 2018







# Value of One Cent Mexico

Beach

Note: This report represents an accrual basis accounting of the value of one cent of collections within the month/year presented. These figures change over time due to past due collections.



#### Value of One Cent Mexico Beach Fiscal Years Ending September 30, 2018 and 2017

| Month     | 201   | 7-2018  | 2016    | -2017   | \$Va | ariance | % Variance | 201  | L6-2017   |
|-----------|-------|---------|---------|---------|------|---------|------------|------|-----------|
|           | As of | 4/30/18 | As of 4 | 4/30/17 |      |         |            | FINA | L 4/30/18 |
| October   | \$    | 8,338   | \$      | 8,756   | \$   | (418)   | -4.77%     | \$   | 8,754     |
| November  |       | 4,116   |         | 4,178   |      | (62)    | -1.48%