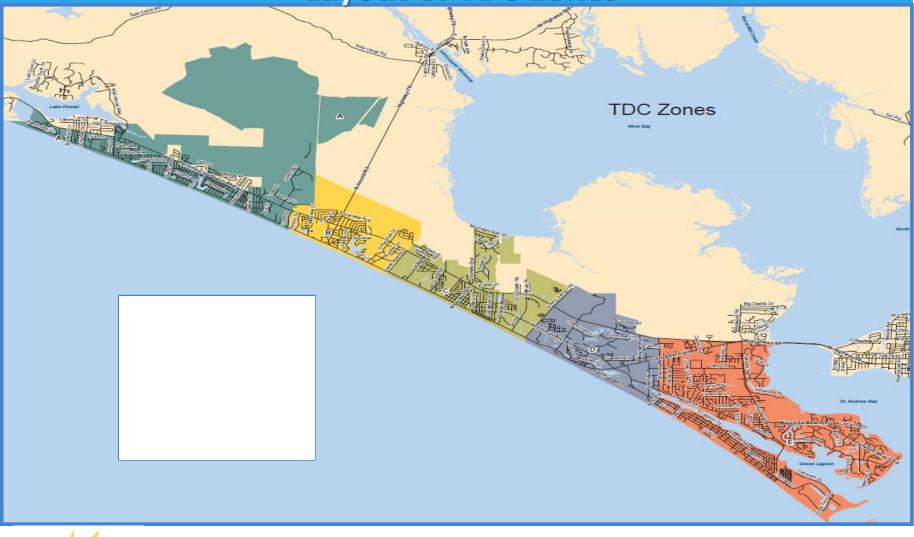

| r to date through Mar | ch 2017   |  |
|                   | Current period | Prior periods     | Total     | Current period                  | Prior periods         | Total     |  |
| Taxes             | 5,242,519      | 148,840           | 5,391,359 | 4,569,394                       | 243,575               | 4,812,969 |  |
| Penalties         | 15,994         | 27,514            | 43,508    | 12,587                          | 36,296                | 48,883    |  |
| Interest          | 30             | 3,253             | 3,283     | 32                              | 12,617                | 12,649    |  |
| Total Collections | 5,258,543      | 179,607           | 5,438,150 | 4,582,013                       | 292,488               | 4,874,501 |  |



### Layout of TDC Zones







### Annual % of Gross Receipts by Zones Three Year Comparison



| Mar  | West End | Pier Park | Open Sands | Middle Beach | Grand Lagoon |
|------|----------|-----------|------------|--------------|--------------|
| FY16 | 15.27%   | 13.46%    | 16.76%     | 38.82%       | 15.69%       |
| FY17 | 14.86%   | 12.69%    | 16.65%     | 38.02%       | 17.77%       |
| FY18 | 13.38%   | 12.30%    | 19.93%     | 36.47%       | 17.93%       |



Panama City Beach



## Total Unit Count Three Year March Comparison



| (     | Oct    | Nov    | Dec    | Jan    | Feb    | Mar    | Apr    | May    | Jun    | Jul    | Aug    | Sep    |
|-------|--------|--------|--------|--------|--------|--------|--------|--------|--------|--------|--------|--------|
| FY 16 | 15,963 | 15,764 | 16,103 | 15,655