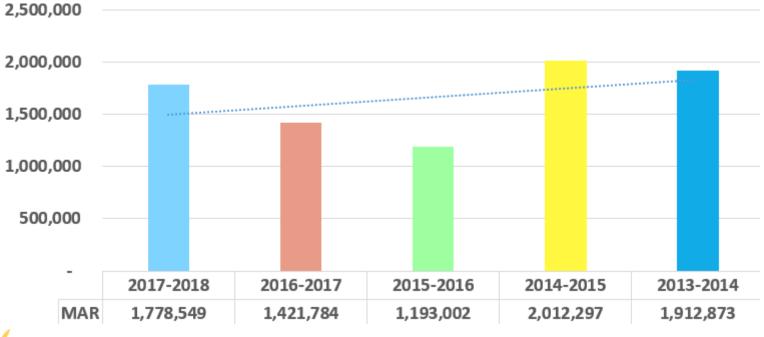

## Schedule of Collection Allocation Panama City Beach

|                   | For the mo     | onth ending March | 2018      | For the month ending March 2017 |                       |           |  |
|-------------------|----------------|-------------------|-----------|---------------------------------|-----------------------|-----------|--|
|                   | Current period | Prior periods     | Total     | Current period                  | Prior periods         | Total     |  |
| Taxes             | 1,759,217      | 10,845            | 1,770,062 | 1,330,574                       | 77,136                | 1,407,710 |  |
| Penalties         | 5,235          | 3,157             | 8,392     | 1,897                           | 6,333                 | 8,230     |  |
| Interest          | 19             | 76                | 95        | 8                               | 5,836                 | 5,844     |  |
| Total Collections | 1,764,471      | 14,078            | 1,778,549 | 1,332,479                       | 89,305                | 1,421,784 |  |
|                   | Fiscal year to | date through Ma   | rch 2018  | Fiscal yea                      | r to date through Mar | ch 2017   |  |
|                   | Current period | Prior periods     | Total     | Current period                  | Prior periods         | Total     |  |
| Taxes             | 5,242,519      | 148,840           | 5,391,359 | 4,569,394                       | 243,575               | 4,812,969 |  |
| Penalties         | 15,994         | 27,514            | 43,508    | 12,587                          | 36,296                | 48,883    |  |
| Interest          | 30             | 3,253             | 3,283     | 32                              | 12,617                | 12,649    |  |
| Total Collections | 5,258,543      | 179,607           | 5,438,150 | 4,582,013                       | 292,488               | 4,874,501 |  |