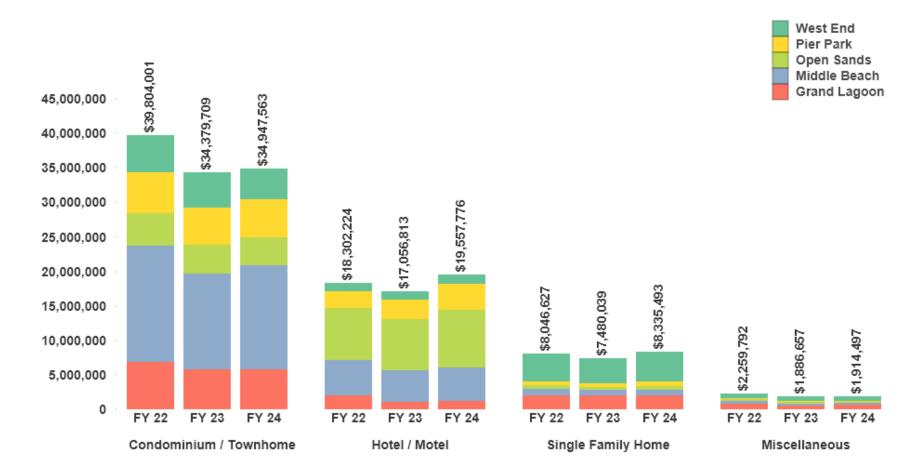

### Gross Receipts by Property Type Three Year – August

Miscellaneous Includes: Campgrounds, Apartments, Duplex / Multi-family and Timeshare properties.

\*Rounded to nearest whole dollar per each element

<sup>6</sup> Reporting Units and Gross Receipts for Hotel/Motel, Single Family and Miscellaneous property types for month ending August 31, 2024

| Hotel/Motel Units:          | 5,856        |
|-----------------------------|--------------|
| Hotel/Motel Gross Receipts: | \$19,557,776 |

| Single Family Units:          | 1,455       |
|-------------------------------|-------------|
| Single Family Gross Receipts: | \$8,335,493 |

| Miscellaneous Units:          | 1,275       |
|-------------------------------|-------------|
|                               |             |
| Miscellaneous Gross Receipts: | \$1,914,497 |

Miscellaneous Includes: Campgrounds, Apartments, Duplex / Multi-family and Timeshare properties.