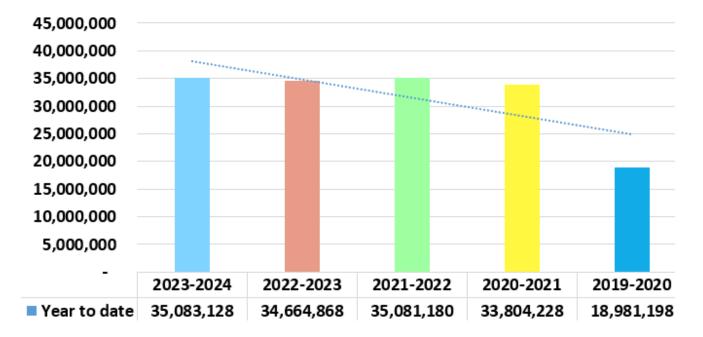

# Schedule of Collection Allocation Panama City Beach

#### For the month and fiscal year ending August 2024 and 2023

|                   | For the mo     | onth ending Augus | st 2024    | For the        | month ending August | t <b>2023</b> |
|-------------------|----------------|-------------------|------------|----------------|---------------------|---------------|
|                   | Current period | Prior periods     | Total      | Current period | Prior periods       | Total         |
| Taxes             | 3,341,918      | 386,975           | 3,728,894  | 3,062,057      | 278,393             | 3,340,451     |
| Penalties         | 6,350          | 36,497            | 42,847     | 20,647         | 25,629              | 46,277        |
| Interest          | 40             | 3,456             | 3,496      | 41             | 3,986               | 4,027         |
| Total Collections | 3,348,309      | 426,927           | 3,775,236  | 3,082,746      | 308,008             | 3,390,754     |
|                   | Fiscal year to | date through Aug  | gust 2024  | Fiscal year    | to date through Aug | ust 2023      |
|                   | Current period | Prior periods     | Total      | Current period | Prior periods       | Total         |
| Taxes             | 33,014,075     | 1,700,716         | 34,714,792 | 33,054,979     | 1,339,444           | 34,394,423    |
| Penalties         | 129,599        | 170,387           | 299,986    | 75,570         | 140,899             | 216,468       |
| Interest          | 830            | 67,520            | 68,350     | 6,351          | 47,625              | 53,976        |
| Total Collections | 33,144,504     | 1,938,624         | 35,083,128 | 33,136,900     | 1,527,968           | 34,664,868    |