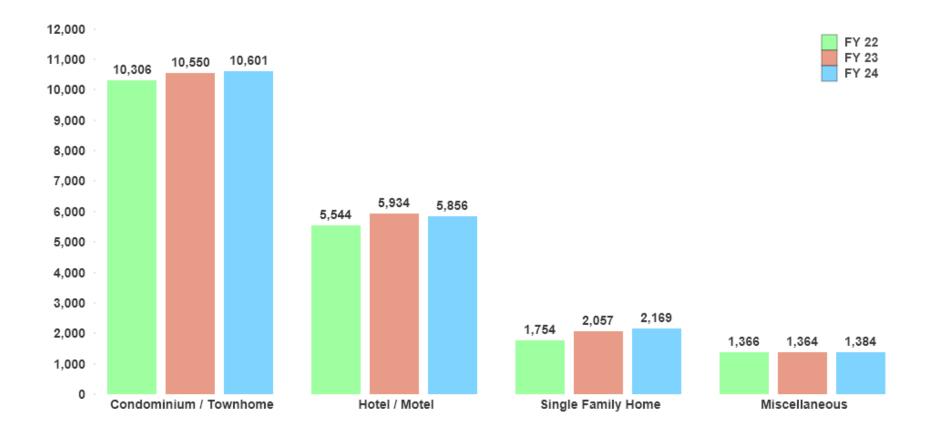

# Panama City BeachUnit Count Reporting Income byProperty Type - Three Year - August

Miscellaneous Includes: Campgrounds, Apartments, Duplex / Multi-family and Timeshare properties.

### Unit Count by Property Type Three Years - August

Miscellaneous Includes: Campgrounds, Apartments, Duplex / Multi-family and Timeshare properties.