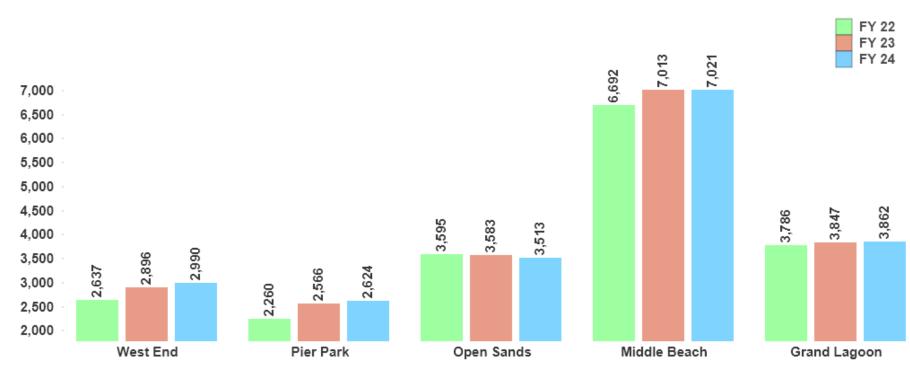

### Unit Count by Property Type Three Years - August

Miscellaneous Includes: Campgrounds, Apartments, Duplex / Multi-family and Timeshare properties.