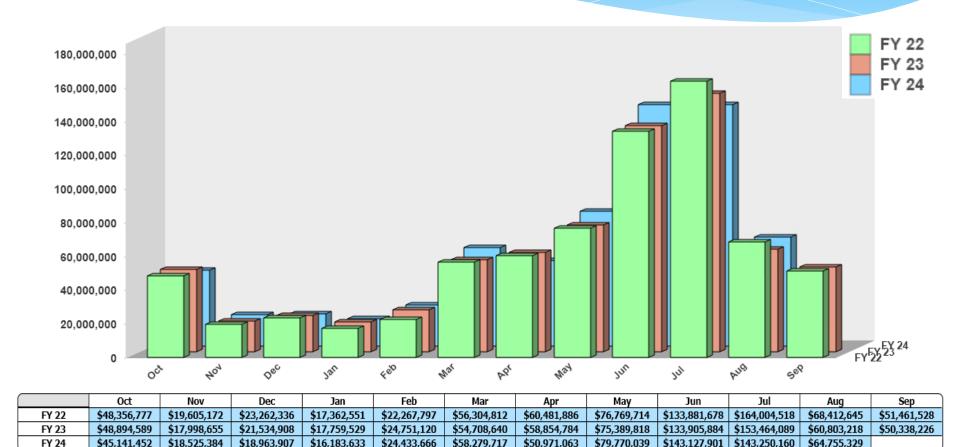

# Gross Rental Receipts Three Year August Comparison

#### \*Rounded to nearest whole dollar per each element

Panama City Beach