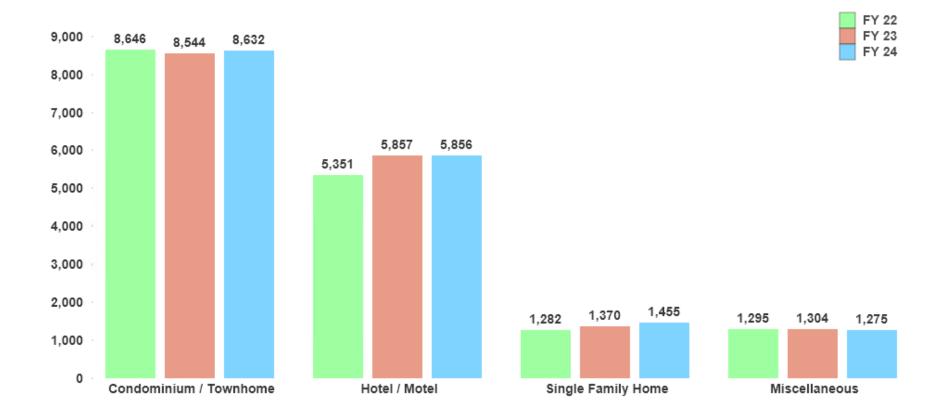

### Unit Count by Property Type Three Years - August

Miscellaneous Includes: Campgrounds, Apartments, Duplex / Multi-family and Timeshare properties.

# Panama City BeachUnit Count Reporting Income byProperty Type - Three Year - August

Miscellaneous Includes: Campgrounds, Apartments, Duplex / Multi-family and Timeshare properties.