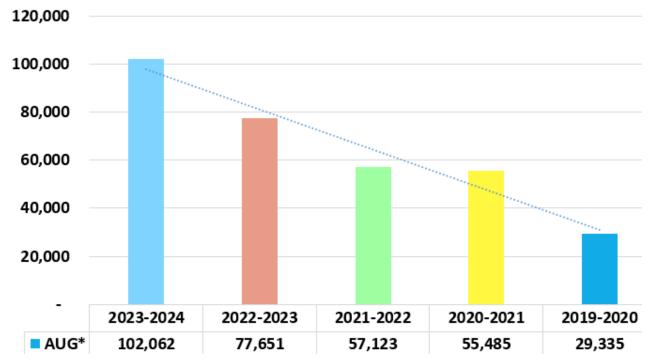

# Schedule of Collection Allocation Mexico Beach

#### For the month and fiscal year ending August 2024 and 2023

|                   | For the mo     | onth ending August | 2024    | For the        | month ending August | 2023   |
|-------------------|----------------|--------------------|---------|----------------|---------------------|--------|
|                   | Current period | Prior periods      | Total   | Current period | Prior periods       | Total  |
| Taxes             | 95,469         | 5,859              | 101,327 | 70,741         | 5,686               | 76,427 |
| Penalties         | 200            | -                  | 200     | 200            | 528                 | 728    |
| Interest          | 2              | 533                | 535     | 1              | 495                 | 496    |
| Total Collections | 95,671         | 6,391              | 102,062 | 70,942         | 6,709               | 77,651 |
|                   |                |                    |         |                |                     |        |