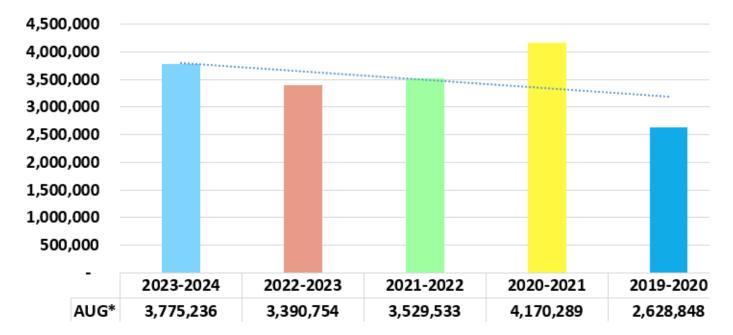

# Schedule of Collection Allocation Panama City Beach

#### For the month and fiscal year ending August 2024 and 2023

|                   | For the mo     | onth ending Augus | st 2024    | For the        | month ending August | t <b>2023</b> |
|-------------------|----------------|-------------------|------------|----------------|---------------------|---------------|
|                   | Current period | Prior periods     | Total      | Current period | Prior periods       | Total         |
| Taxes             | 3,341,918      | 386,975           | 3,728,894  | 3,062,057      | 278,393             | 3,340,451     |
| Penalties         | 6,350          | 36,497            | 42,847     | 20,647         | 25,629              | 46,277        |
| Interest          | 40             | 3,456             | 3,496      | 41             | 3,986               | 4,027         |
| Total Collections | 3,348,309      | 426,927           | 3,775,236  | 3,082,746      | 308,008             | 3,390,754     |
|                   | Fiscal year to | date through Aug  | gust 2024  | Fiscal year    | to date through Aug | ust 2023      |
|                   | Current period | Prior periods     | Total      | Current period | Prior periods       | Total         |
| Taxes             | 33,014,075     | 1,700,716         | 34,714,792 | 33,054,979     | 1,339,444           | 34,394,423    |
| Penalties         | 129,599        | 170,387           | 299,986    | 75,570         | 140,899             | 216,468       |
| Interest          | 830            | 67,520            | 68,350     | 6,351          | 47,625              | 53,976        |
| Total Collections | 33,144,504     | 1,938,624         | 35,083,128 | 33,136,900     | 1,527,968           | 34,664,868    |