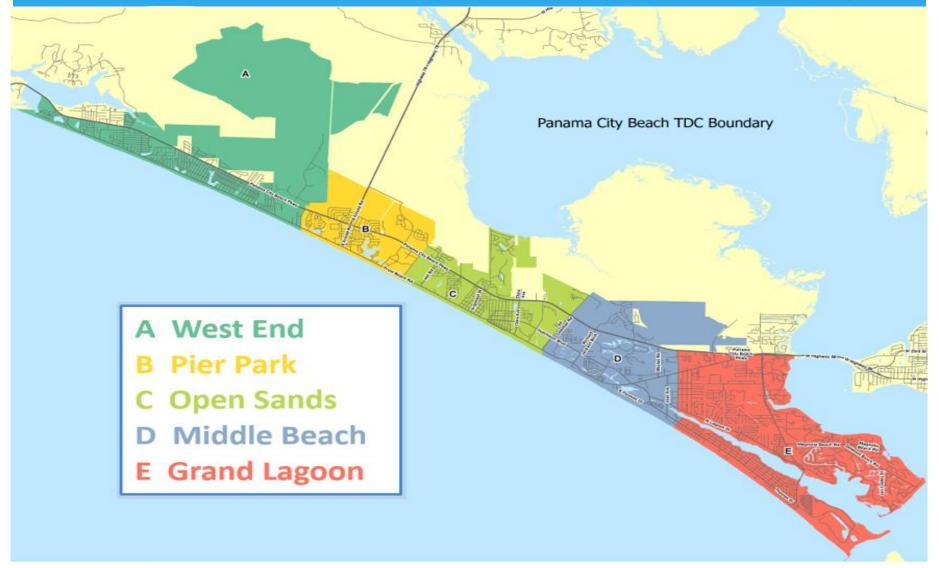

### **TDC Zones: Panama City Beach and Surrounding**

| Aug  | West End | Pier Park | Open Sands | Middle Beach | Grand Lagoon |
|------|----------|-----------|------------|--------------|--------------|
| FY22 | 16.60%   | 12.90%    | 19.30%     | 33.99%       | 17.21%       |
| FY23 | 17.63%   | 14.47%    | 19.95%     | 32.44%       | 15.50%       |
| FY24 | 16.88%   | 15.42%    | 20.16%     | 32.65%       | 14.89%       |