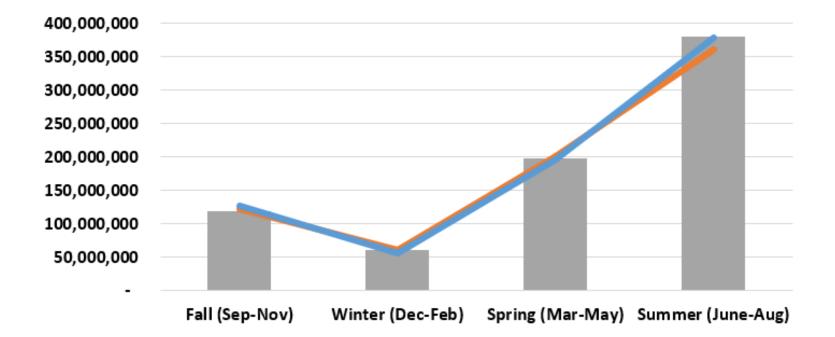

# Year to Date Monthly Gross Receipts Comparison

#### Fiscal Year Ending September 30, 2024

Panama City Beach

\*Rounded to nearest whole dollar per each element