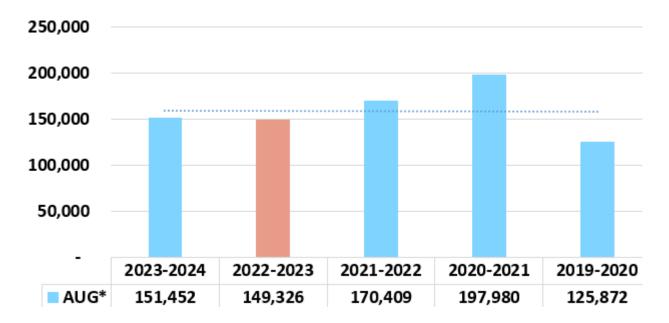

# **Schedule of Collection Allocation Panama City**

#### For the month and fiscal year ending August 2024 and 2023

|                   | For the mo     | onth ending Augus | t 2024    | For the               | month ending August | 2023      |
|-------------------|----------------|-------------------|-----------|-----------------------|---------------------|-----------|
|                   | Current period | Prior periods     | Total     | Current period        | Prior periods       | Total     |
| Taxes             | 146,095        | 4,140             | 150,235   | 142,260               | 5,533               | 147,793   |
| Penalties         | 150            | 951               | 1,101     | 400                   | 1,001               | 1,401     |
| Interest          | 0              | 116               | 116       | 2                     | 130                 | 132       |
| Total Collections | 146,245        | 5,207             | 151,452   | 142,663               | 6,663               | 149,326   |
|                   | Fiscal year to | date through Aug  | ust 2024  | Fiscal year           | to date through Aug | ust 2023  |
|                   | Current period | Prior periods     | Total     | <b>Current period</b> | Prior periods       | Total     |
| Taxes             | 1,729,991      | 20,688            | 1,750,679 | 1,730,511             | 80,813              | 1,811,323 |
| Penalties         | 2,883          | 6,070             | 8,953     | 2,828                 | 5,873               | 8,701     |
| Interest          | 10             | 549               | 560       | 273                   | 3,415               | 3,688     |

27,308

BILL KINSAUL COUNTY

1,823,712

90,101

**Total Collections** 

**Tourist Development Council** 

1,732,884

**Bay County** 

1,760,192

1,733,611