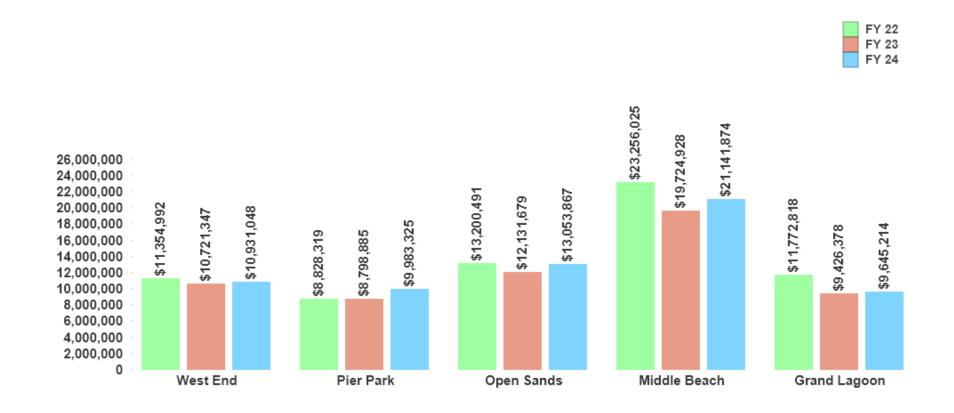

# Gross Rental Receipts Three Year August Comparison

#### \*Rounded to nearest whole dollar per each element

Panama City Beach

### **TDC Zones: Panama City Beach and Surrounding**

| Aug  | West End | Pier Park | Open Sands | Middle Beach | Grand Lagoon |
|------|----------|-----------|------------|--------------|--------------|
| FY22 | 16.60%   | 12.90%    | 19.30%     | 33.99%       | 17.21%       |
| FY23 | 17.63%   | 14.47%    | 19.95%     | 32.44%       | 15.50%       |
| FY24 | 16.88%   | 15.42%    | 20.16%     | 32.65%       | 14.89%       |