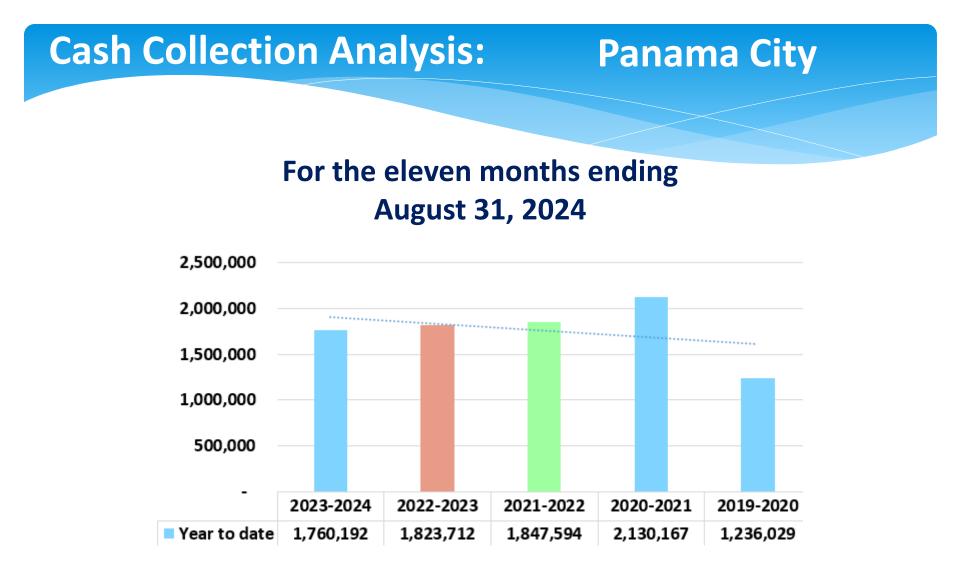

# **Cash Collection Analysis:**

# **Panama City Beach**

### For the eleven months ending August 31, 2024

\*Note: This report represents collections on a cash basis. The collection period is indicative of all cash receipts generated in the following month (i.e. February period collections are generated March 1st through March 31st; these figures will correspond with the March column in the Cash Accrual Breakdown).