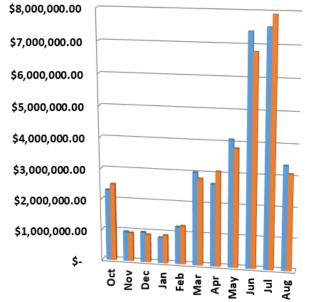

# Year to Date Monthly Gross Receipts Comparison

#### Fiscal Year Ending September 30, 2024

Panama City Beach

\*Rounded to nearest whole dollar per each element