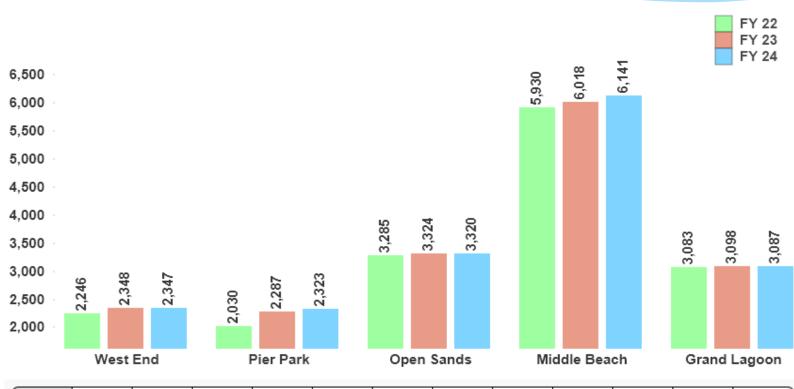

# Panama City BeachUnit Count Reporting Income byProperty Type - Three Year - August

Miscellaneous Includes: Campgrounds, Apartments, Duplex / Multi-family and Timeshare properties.