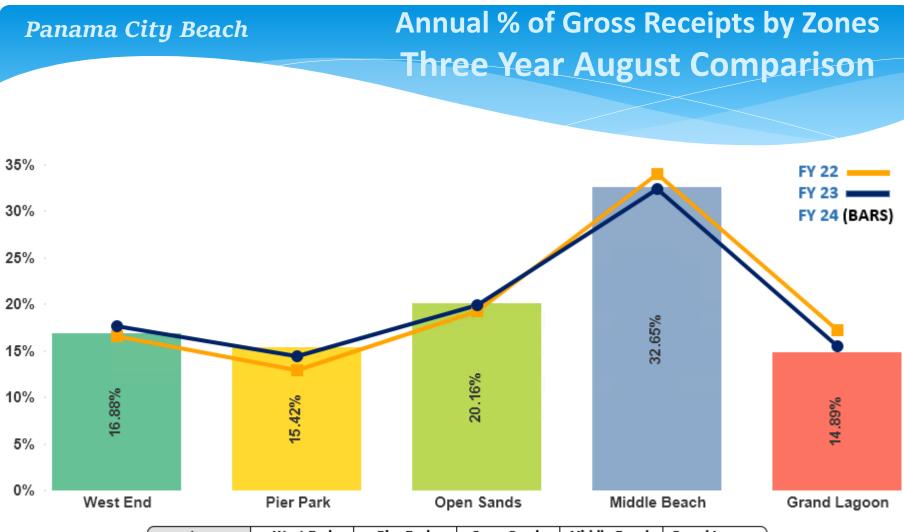

### **TDC Zones: Panama City Beach and Surrounding**

| Aug  | West End | Pier Park | Open Sands | Middle Beach | Grand Lagoon |
|------|----------|-----------|------------|--------------|--------------|
| FY22 | 16.60%   | 12.90%    | 19.30%     | 33.99%       | 17.21%       |
| FY23 | 17.63%   | 14.47%    | 19.95%     | 32.44%       | 15.50%       |
| FY24 | 16.88%   | 15.42%    | 20.16%     | 32.65%       | 14.89%       |