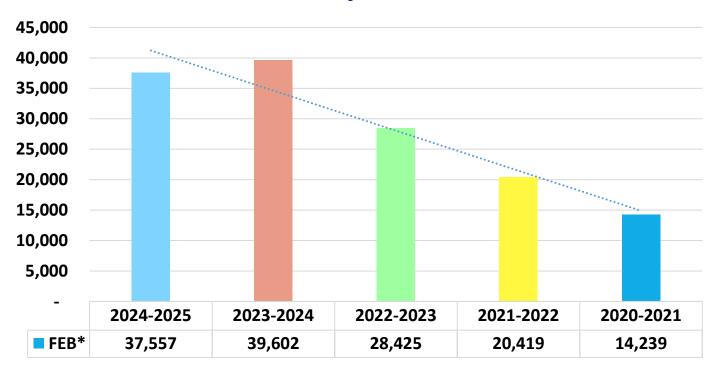

#### **Mexico Beach**

### For the month ending February 28, 2025

## Schedule of Collection Allocation Mexico Beach

For the month and fiscal year ending February 2025 and 2024

|                   | For the mor    | nth ending Februar | y 2025   | For the month ending February 2024        |               |         |  |  |
|-------------------|----------------|--------------------|----------|-------------------------------------------|---------------|---------|--|--|
|                   | Current period | Prior periods      | Total    | Current period                            | Prior periods | Total   |  |  |
| Taxes             | 33,304         | 3,047              | 36,352   | 36,862                                    | 2,474         | 39,335  |  |  |
| Penalties         | 550            | 650                | 1,200    | 50                                        | 208           | 258     |  |  |
| Interest          | 2              | 3                  | 5        | 0                                         | 8             | 8       |  |  |
| Total Collections | 33,856         | 3,701              | 37,557   | 36,912                                    | 2,690         | 39,602  |  |  |
|                   | Fiscal year to | date through Febru | ary 2025 | Fiscal year to date through February 2024 |               |         |  |  |
|                   | Current period | Prior periods      | Total    | Current period                            | Prior periods | Total   |  |  |
| Taxes             | 160,186        | 11,326             | 171,512  | 156,067                                   | 22,565        | 178,632 |  |  |
| Penalties         | 950            | 1,499              | 2,449    | 908                                       | 3,650         | 4,558   |  |  |
| Interest          | 2              | 1,017              | 1,019    | 2                                         | 843           | 845     |  |  |
| Total Collections | 161,138        | 13,842             | 174,980  | 156,977                                   | 27,058        | 184,035 |  |  |