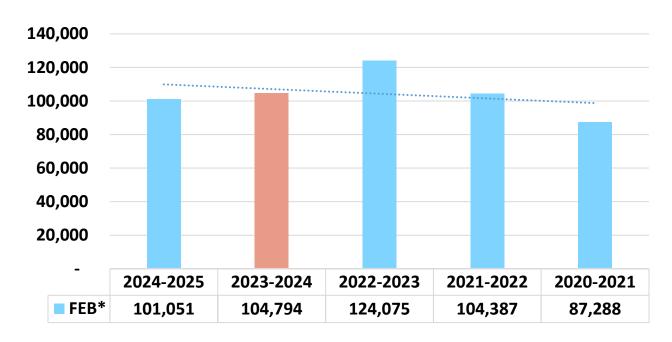

#### **Panama City Beach**

### For the month ending February 28, 2025

# Schedule of Collection Allocation Panama City

For the month and fiscal year ending February 2025 and 2024

|                   | For the mon      | nth ending Februar | y 2025   | For the month ending February 2024        |               |         |  |  |
|-------------------|------------------|--------------------|----------|-------------------------------------------|---------------|---------|--|--|
|                   | Current period   | Prior periods      | Total    | Current period                            | Prior periods | Total   |  |  |
| Taxes             | 99,524           | 570                | 100,094  | 102,943                                   | 1,447         | 104,390 |  |  |
| Penalties         | (200)            | 1,150              | 950      | 250                                       | 100           | 350     |  |  |
| Interest          | -                | 7                  | 7        | 0                                         | 54            | 54      |  |  |
| Total Collections | 99,324           | 1,727              | 101,051  | 103,194                                   | 1,601         | 104,794 |  |  |
|                   | Fiscal year to c | date through Febru | ary 2025 | Fiscal year to date through February 2024 |               |         |  |  |
|                   | Current period   | Prior periods      | Total    | Current period                            | Prior periods | Total   |  |  |
| Taxes             | 505,086          | 15,991             | 521,077  | 518,936                                   | 5,396         | 524,332 |  |  |
| Penalties         | 350              | 4,212              | 4,562    | 907                                       | 2,609         | 3,516   |  |  |
| Interest          | 1                | 263                | 264      | 1                                         | 137           | 138     |  |  |
| Total Collections | 505,438          | 20,466             | 525,903  | 519,844                                   | 8,142         | 527,986 |  |  |