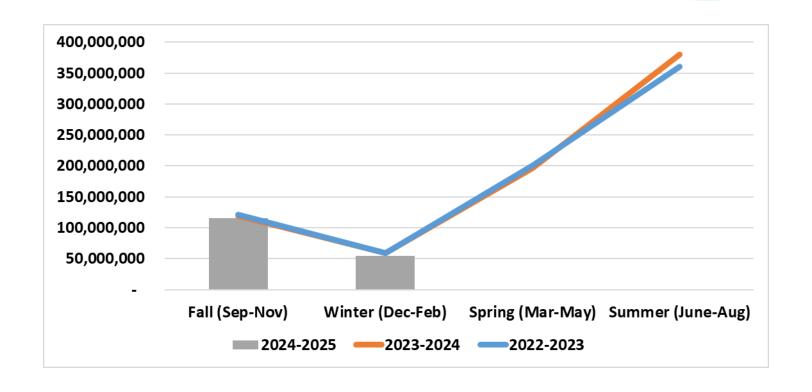

| Total    | Current period                            | Prior periods | Total   |  |  |
| Taxes             | 160,186        | 11,326             | 171,512  | 156,067                                   | 22,565        | 178,632 |  |  |
| Penalties         | 950            | 1,499              | 2,449    | 908                                       | 3,650         | 4,558   |  |  |
| Interest          | 2              | 1,017              | 1,019    | 2                                         | 843           | 845     |  |  |
| Total Collections | 161,138        | 13,842             | 174,980  | 156,977                                   | 27,058        | 184,035 |  |  |





#### **TDC Zones: Panama City Beach and Surrounding**







### Seasonal Gross Receipts Three Year Comparison