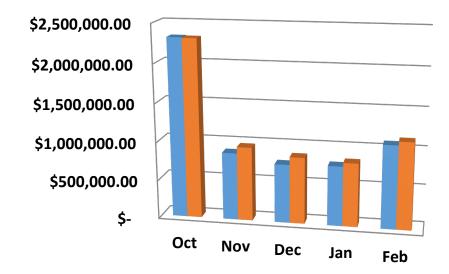

#### **Panama City**

|         |                            | Ad         | cri | ual Attributio            | n D | ata         |            |  |  |
|---------|----------------------------|------------|-----|---------------------------|-----|-------------|------------|--|--|
|         | 2024/2025 As<br>of 3/31/25 |            |     | 023/2024 As<br>of 3/31/24 |     | Variance    | Variance % |  |  |
|         | _                          |            |     |                           |     |             |            |  |  |
| Oct     | \$                         | 136,965.57 | \$  | 125,922.87                | \$  | 11,042.70   | 8.77%      |  |  |
| Nov     | \$                         | 95,027.49  | \$  | 96,198.74                 | \$  | (1,171.25)  | -1.22%     |  |  |
| Dec     | \$                         | 87,456.03  | \$  | 87,413.91                 | \$  | 42.12       | 0.05%      |  |  |
| Jan     | \$                         | 96,054.37  | \$  | 109,977.51                | \$  | (13,923.14) | -12.66%    |  |  |
| Feb     | \$                         | 99,324.74  | \$  | 103,056.76                | \$  | (3,732.02)  | -3.62%     |  |  |
| Mar-Sep | \$                         | -          | \$  | 346.44                    |     |             |            |  |  |
|         | \$                         | 514,828.20 | \$  | 522,916.23                | \$  | (7,741.59)  | -1.48%     |  |  |

#### **Accrual Attribution Data**

■ 2024/2025 As of 3/31/25 ■ 2023/2024 As of 3/31/24