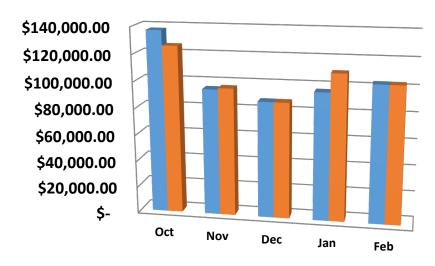

#### **Panama City**

|         |                            | Ad         | cri | ual Attributio            | n D | ata         |            |  |  |
|---------|----------------------------|------------|-----|---------------------------|-----|-------------|------------|--|--|
|         | 2024/2025 As<br>of 3/31/25 |            |     | 023/2024 As<br>of 3/31/24 |     | Variance    | Variance % |  |  |
|         | _                          |            |     |                           |     |             |            |  |  |
| Oct     | \$                         | 136,965.57 | \$  | 125,922.87                | \$  | 11,042.70   | 8.77%      |  |  |
| Nov     | \$                         | 95,027.49  | \$  | 96,198.74                 | \$  | (1,171.25)  | -1.22%     |  |  |
| Dec     | \$                         | 87,456.03  | \$  | 87,413.91                 | \$  | 42.12       | 0.05%      |  |  |
| Jan     | \$                         | 96,054.37  | \$  | 109,977.51                | \$  | (13,923.14) | -12.66%    |  |  |
| Feb     | \$                         | 99,324.74  | \$  | 103,056.76                | \$  | (3,732.02)  | -3.62%     |  |  |
| Mar-Sep | \$                         | -          | \$  | 346.44                    |     |             |            |  |  |
|         | \$                         | 514,828.20 | \$  | 522,916.23                | \$  | (7,741.59)  | -1.48%     |  |  |

#### **Accrual Attribution Data**

■ 2024/2025 As of 3/31/25 ■ 2023/2024 As of 3/31/24