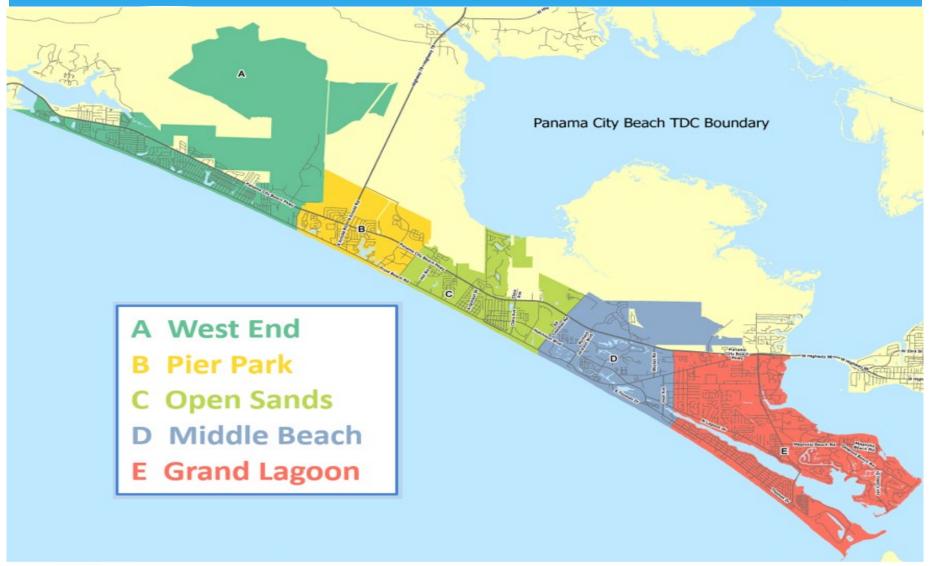

|  |
|                   | Current period | Prior periods      | Total    | Current period                            | Prior periods | Total   |  |  |
| Taxes             | 160,186        | 11,326             | 171,512  | 156,067                                   | 22,565        | 178,632 |  |  |
| Penalties         | 950            | 1,499              | 2,449    | 908                                       | 3,650         | 4,558   |  |  |
| Interest          | 2              | 1,017              | 1,019    | 2                                         | 843           | 845     |  |  |
| Total Collections | 161,138        | 13,842             | 174,980  | 156,977                                   | 27,058        | 184,035 |  |  |





#### **TDC Zones: Panama City Beach and Surrounding**







### Seasonal Gross Receipts Three Year Comparison