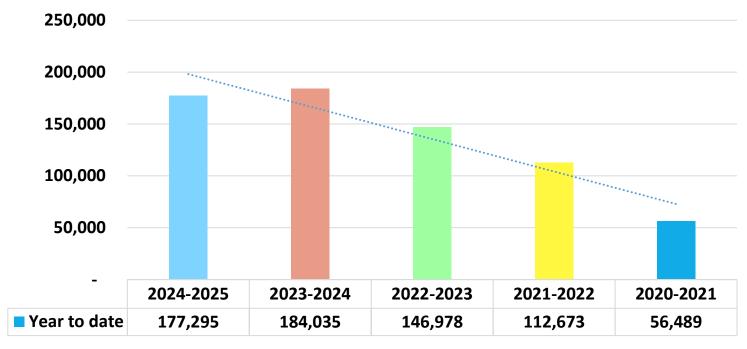

| Prior periods | Total   |  |  |
| Taxes             | 505,086          | 15,991             | 521,077  | 518,936                                   | 5,396         | 524,332 |  |  |
| Penalties         | 350              | 4,212              | 4,562    | 907                                       | 2,609         | 3,516   |  |  |
| Interest          | 1                | 263                | 264      | 1                                         | 137           | 138     |  |  |
| Total Collections | 505,438          | 20,466             | 525,903  | 519,844                                   | 8,142         | 527,986 |  |  |





#### **Mexico Beach**

### For the month ending February 28, 2025







#### **Mexico Beach**

### For the five months ending February 28, 2025







#### **Mexico Beach**

|         | 2  | 024/2025 As | 20 | 023/2024 As |                  |         |
|---------|----|-------------|----|-------------|------------------|---------|
|         |    | of 3/31/25  |    | of 3/31/24  |                  |         |
| Oct     | \$ | 62,816.88   | \$ | 62,139.26   | \$<br>677.62     | 1.09%   |
| Nov     | \$ | 28,938.66   | \$ | 23,802.27   | \$<br>5,136.39   | 21.58%  |
| Dec     | \$ | 16,155.56   | \$ | 19,445.26   | \$<br>(3,289.70) | -16.92% |
| Jan     | \$ | 25,931.39   | \$ | 18,755.80   | \$<br>7,175.59   | 38.26%  |
| Feb     | \$ | 33,856.40   | \$ | 37,097.24   | \$<br>(3,240.84) | -8.74%  |
| Mar-Sep | \$ | -           | \$ | 257.35      |                  |         |
|         | \$ | 167,698.89  | \$ | 161,754.53  | \$<br>6,45