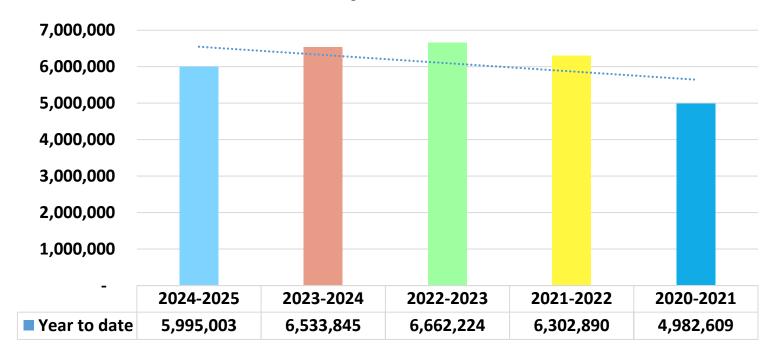

#### **Panama City Beach**

### For the five months ending February 28, 2025

# Schedule of Collection Allocation Panama City Beach

|                   | For the mor      | nth ending Februa  | ry 2025   | For the month ending February 2024        |               |           |  |  |
|-------------------|------------------|--------------------|-----------|-------------------------------------------|---------------|-----------|--|--|
|                   | Current period   | Prior periods      | Total     | Current period                            | Prior periods | Total     |  |  |
| Taxes             | 1,063,826        | 72,988             | 1,136,814 | 1,123,361                                 | 144,966       | 1,268,327 |  |  |
| Penalties         | 17,378           | 16,286             | 33,664    | 5,173                                     | 12,498        | 17,671    |  |  |
| Interest          | 35               | 1,524              | 1,560     | 51                                        | 5,974         | 6,024     |  |  |
| Total Collections | 1,081,239        | 90,799             | 1,172,038 | 1,128,585                                 | 163,437       | 1,292,021 |  |  |
|                   | Fiscal year to o | date through Febro | uary 2025 | Fiscal year to date through February 2024 |               |           |  |  |
|                   | Current period   | Prior periods      | Total     | Current period                            | Prior periods | Total     |  |  |
| Taxes             | 5,625,777        | 282,188            | 5,907,965 | 5,768,235                                 | 637,056       | 6,405,292 |  |  |
| Penalties         | 28,270           | 48,306             | 76,577    | 33,248                                    | 59,285        | 92,533    |  |  |
| Interest          | 82               | 10,379             | 10,461    | 114                                       | 35,907        | 36,021    |  |  |
| Total Collections | 5,654,130        | 340,873            | 5,995,003 | 5,801,597                                 | 732,248       | 6,533,845 |  |  |