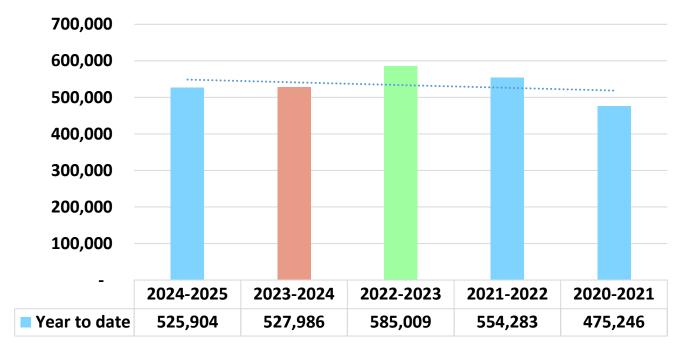

#### **Panama City Beach**

### For the five months ending February 28, 2025

# Schedule of Collection Allocation Panama City

For the month and fiscal year ending February 2025 and 2024

|                   | For the mon      | nth ending Februar | y 2025   | For the month ending February 2024        |               |         |  |  |
|-------------------|------------------|--------------------|----------|-------------------------------------------|---------------|---------|--|--|
|                   | Current period   | Prior periods      | Total    | Current period                            | Prior periods | Total   |  |  |
| Taxes             | 99,524           | 570                | 100,094  | 102,943                                   | 1,447         | 104,390 |  |  |
| Penalties         | (200)            | 1,150              | 950      | 250                                       | 100           | 350     |  |  |
| Interest          | -                | 7                  | 7        | 0                                         | 54            | 54      |  |  |
| Total Collections | 99,324           | 1,727              | 101,051  | 103,194                                   | 1,601         | 104,794 |  |  |
|                   | Fiscal year to c | date through Febru | ary 2025 | Fiscal year to date through February 2024 |               |         |  |  |
|                   | Current period   | Prior periods      | Total    | Current period                            | Prior periods | Total   |  |  |
| Taxes             | 505,086          | 15,991             | 521,077  | 518,936                                   | 5,396         | 524,332 |  |  |
| Penalties         | 350              | 4,212              | 4,562    | 907                                       | 2,609         | 3,516   |  |  |
| Interest          | 1                | 263                | 264      | 1                                         | 137           | 138     |  |  |
| Total Collections | 505,438          | 20,466             | 525,903  | 519,844                                   | 8,142         | 527,986 |  |  |