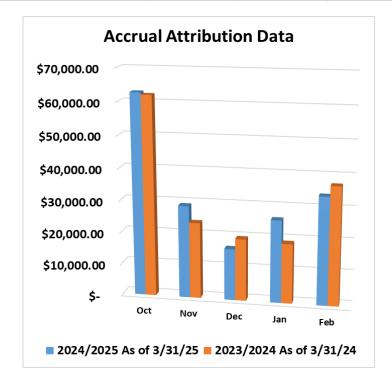

#### **Panama City Beach**

|         | Accrual Attribution Data |                |           |                |    |              |            |  |  |  |  |  |
|---------|--------------------------|----------------|-----------|----------------|----|--------------|------------|--|--|--|--|--|
|         | <u>20</u>                | 024/2025 As of | <u>20</u> | 023/2024 As of |    | Variance     | Variance % |  |  |  |  |  |
|         |                          | <u>3/31/25</u> |           | 3/31/24        |    |              |            |  |  |  |  |  |
| Oct     | \$                       | 2,317,332.75   | \$        | 2,310,794.48   | \$ | 6,538.27     | 0.28%      |  |  |  |  |  |
| Nov     | \$                       | 869,744.68     | \$        | 958,801.91     | \$ | (89,057.23)  | -9.29%     |  |  |  |  |  |
| Dec     | \$                       | 767,387.55     | \$        | 862,798.25     | \$ | (95,410.70)  | -11.06%    |  |  |  |  |  |
| Jan     | \$                       | 774,516.31     | \$        | 825,101.91     | \$ | (50,585.60)  | -6.13%     |  |  |  |  |  |
| Feb     | \$                       | 1,078,523.73   | \$        | 1,128,798.73   | \$ | (50,275.00)  | -4.45%     |  |  |  |  |  |
| Mar-Sep | \$                       | 3,173.97       | \$        | 22,380.94      |    |              |            |  |  |  |  |  |
|         | \$                       | 5,810,678.99   | \$        | 6,108,676.22   | \$ | (278,790.26) | -4.56%     |  |  |  |  |  |

#### **Accrual Attribution Data**

■ 2024/2025 As of 3/31/25 ■ 2023/2024 As of 3/31/24