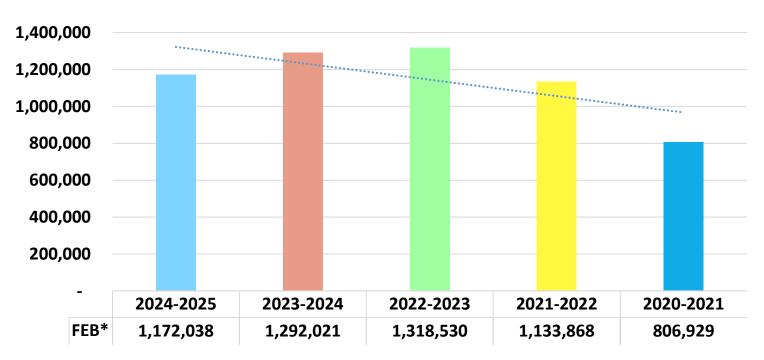

#### **Panama City Beach**

### For the month ending February 28, 2025

# Schedule of Collection Allocation Panama City Beach

|                   | For the mor      | nth ending Februa  | ry 2025   | For the month ending February 2024        |               |           |  |  |
|-------------------|------------------|--------------------|-----------|-------------------------------------------|---------------|-----------|--|--|
|                   | Current period   | Prior periods      | Total     | Current period                            | Prior periods | Total     |  |  |
| Taxes             | 1,063,826        | 72,988             | 1,136,814 | 1,123,361                                 | 144,966       | 1,268,327 |  |  |
| Penalties         | 17,378           | 16,286             | 33,664    | 5,173                                     | 12,498        | 17,671    |  |  |
| Interest          | 35               | 1,524              | 1,560     | 51                                        | 5,974         | 6,024     |  |  |
| Total Collections | 1,081,239        | 90,799             | 1,172,038 | 1,128,585                                 | 163,437       | 1,292,021 |  |  |
|                   | Fiscal year to o | date through Febro | uary 2025 | Fiscal year to date through February 2024 |               |           |  |  |
|                   | Current period   | Prior periods      | Total     | Current period                            | Prior periods | Total     |  |  |
| Taxes             | 5,625,777        | 282,188            | 5,907,965 | 5,768,235                                 | 637,056       | 6,405,292 |  |  |
| Penalties         | 28,270           | 48,306             | 76,577    | 33,248                                    | 59,285        | 92,533    |  |  |
| Interest          | 82               | 10,379             | 10,461    | 114                                       | 35,907        | 36,021    |  |  |
| Total Collections | 5,654,130        | 340,873            | 5,995,003 | 5,801,597                                 | 732,248       | 6,533,845 |  |  |